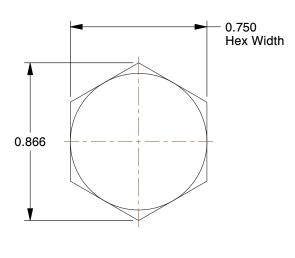

**SCALE** 

1.90

COMPONENT

Hex Head Lag Screws

1LE13

Hex Lag Screw, 1/2x1 1/2 In L, PK50

SHEET 1 of 1

UNIT