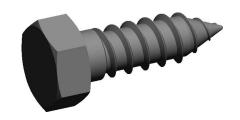

**SCALE** 

1.90

COMPONENT

Hex Head Lag Screws

1LE13

Hex Lag Screw, 1/2x1 1/2 In L, PK50

SHEET 1 of 1

UNIT