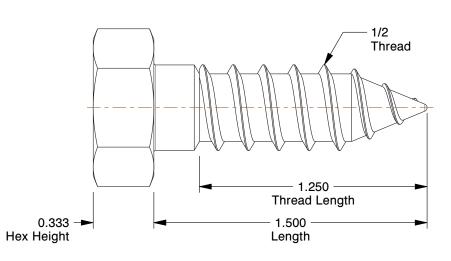

## NOTES:

1. Material : Low Carbon Steel

2. Finish: Zinc Plated

3. Thread Style : Partially Threaded 4. Meets/Exceeds : ASME B18.2.1

100 Grainger Parkway, Lake Forest, Illinois 60045-5201 1-(800) GRAINGER, 1-(800) 472-4643, (847) 535-1000 www.grainger.com This file and any associated information and specifications are provided for reference and evaluation purposes only, and is subject to change without notice. Grainger makes no representations, warranties or guarantees as to the appropriateness, accuracy, completeness, or suitability for any purpose, of the file, information or specifications.

**SCALE** 

1.90

COMPONENT

Hex Head Lag Screws

1LE13

Hex Lag Screw, 1/2x1 1/2 In L, PK50

SHEET 1 of 1

UNIT