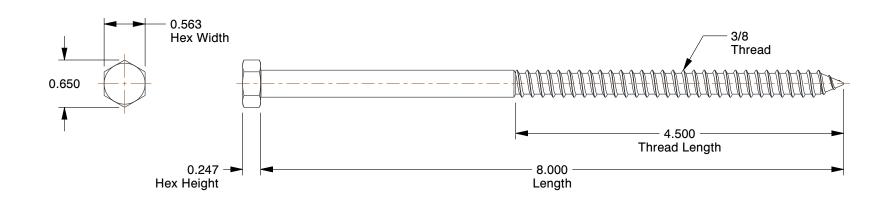

## **NOTES:**

1. Material : Low Carbon Steel

2. Finish: Zinc Plated

3. Thread Style : Partially Threaded 4. Meets/Exceeds : ASME B18.2.1

100 Grainger Parkway, Lake Forest, Illinois 60045-5201 1-(800) GRAINGER, 1-(800) 472-4643, (847) 535-1000 www.grainger.com This file and any associated information and specifications are provided for reference and evaluation purposes only, and is subject to change without notice. Grainger makes no representations, warranties or guarantees as to the appropriateness, accuracy, completeness, or suitability for any purpose, of the file, information or specifications.

SCALE

0.76

COMPONENT

1LE12

Hex Lag Screw, Zinc, 3/8x8 L, PK50

UNIT INCH SHEET

1 of 1

Hex Head Lag Screws