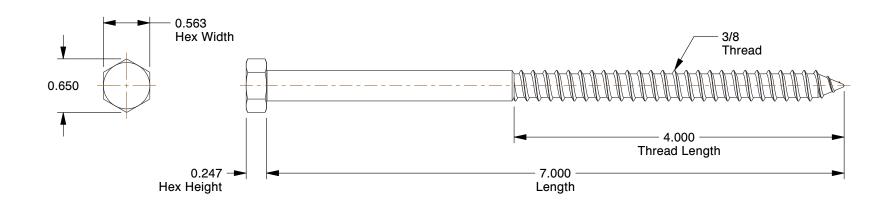

## **NOTES:**

1. Material : Low Carbon Steel

2. Finish: Zinc Plated

3. Thread Style : Partially Threaded 4. Meets/Exceeds : ANSI/ASME B18.2.1

100 Grainger Parkway, Lake Forest, Illinois 60045-5201 1-(800) GRAINGER, 1-(800) 472-4643, (847) 535-1000 www.grainger.com This file and any associated information and specifications are provided for reference and evaluation purposes only, and is subject to change without notice. Grainger makes no representations, warranties or guarantees as to the appropriateness, accuracy, completeness, or suitability for any purpose, of the file, information or specifications. You are solely responsible for the use of the file, information or specifications.

0.86

1LE11

COMPONENT

Hex Lag Screw, Zinc, 3/8x7 L, PK50

UNIT INCH SHEET

1 of 1

Hex Head Lag Screws