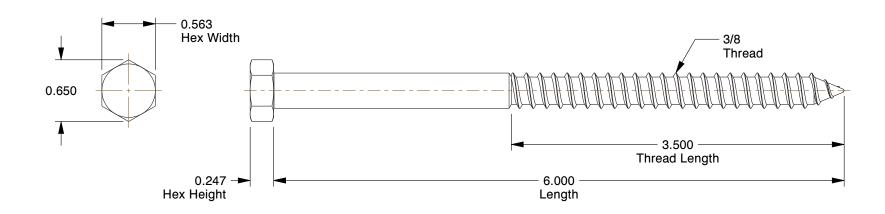

## **NOTES:**

1. Material : Low Carbon Steel

2. Finish: Zinc Plated

3. Thread Style : Partially Threaded 4. Meets/Exceeds : ASME B18.2.1

100 Grainger Parkway, Lake Forest, Illinois 60045-5201 1-(800) GRAINGER, 1-(800) 472-4643, (847) 535-1000 www.grainger.com This file and any associated information and specifications are provided for reference and evaluation purposes only, and is subject to change without notice. Grainger makes no representations, warranties or guarantees as to the appropriateness, accuracy, completeness, or suitability for any purpose, of the file, information or specifications.

SCALE

0.99

COMPONENT

1LE10

Hex Lag Screw, Zinc, 3/8x6 L, PK50

INCH

UNIT

Hex Head Lag Screws