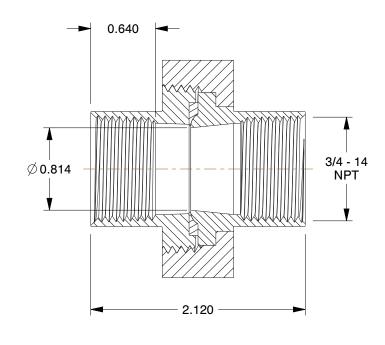

## **NOTES:**

1. ITEM: Union

2. TEMP. RANGE: -20° to 450°F
3. PIPE SIZE - PIPE FITTING: 3/4"
4. MAX. PRESSURE: 600 psi@150°F
5. FITTING CONNECTION TYPE: FNPT
6. FITTING SCHEDULE/CLASS: Class 300

7. PIPE FITTING MATERIAL: Malleable Iron

1LCA6

COMPONENT

Union,3/4 In.,FNPT

Black Pipe Fitting

UNIT

INCH

SHEET

1 of 1