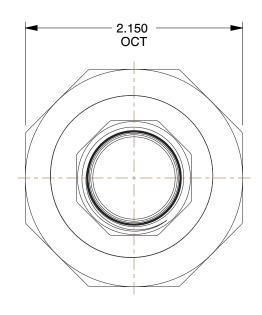

1LCA6

COMPONENT

Union,3/4 In.,FNPT

Black Pipe Fitting

UNIT

INCH

SHEET

1 of 1