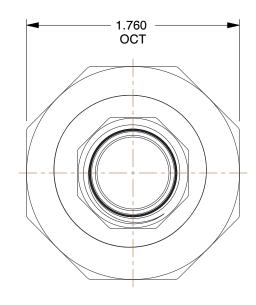

## NOTES:

1. ITEM: Union

- 2. TEMP. RANGE: -20° to 450°F
- 3. PIPE SIZE PIPE FITTING: 1/2"
- 4. MAX. PRESSURE: 600 psi@150°F
- 5. FITTING CONNECTION TYPE: FNPT
- 6. FITTING SCHEDULE/CLASS: Class 300
- 7. PIPE FITTING MATERIAL: Malleable Iron
- 8. STANDARDS: ASTM A-197, ASTM A47, ASME B16.3 and B16.4, ASME B16.39, UL Listed, FM Approved