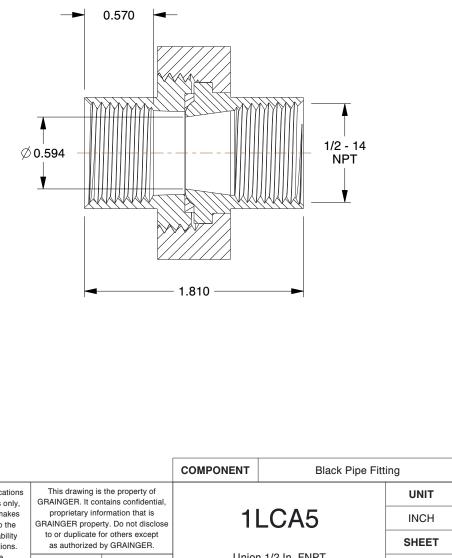

## NOTES:

1. ITEM: Union

- 2. TEMP. RANGE: -20° to 450°F
- 3. PIPE SIZE PIPE FITTING: 1/2"
- 4. MAX. PRESSURE: 600 psi@150°F
- 5. FITTING CONNECTION TYPE: FNPT
- 6. FITTING SCHEDULE/CLASS: Class 300
- 7. PIPE FITTING MATERIAL: Malleable Iron
- 8. STANDARDS: ASTM A-197, ASTM A47, ASME B16.3 and B16.4, ASME B16.39, UL Listed, FM Approved

|                                                                                                                                 |                                                                                                                                                                                                                                                                                                                                                                                                                                                                  |                                                                                                                                                                                                                    | COMPONENT | Black Pipe Fitting |                |                       |
|---------------------------------------------------------------------------------------------------------------------------------|------------------------------------------------------------------------------------------------------------------------------------------------------------------------------------------------------------------------------------------------------------------------------------------------------------------------------------------------------------------------------------------------------------------------------------------------------------------|--------------------------------------------------------------------------------------------------------------------------------------------------------------------------------------------------------------------|-----------|--------------------|----------------|-----------------------|
| <b>GRAINGER</b><br>100 Grainger Parkway, Lake Forest, Illinois 60045-5201<br>1-(800) GRAINGER, 1-(800) 472-4643, (847) 535-1000 | This file and any associated information and specifications<br>are provided for reference and evaluation purposes only,<br>and is subject to change without notice. Grainger makes<br>no representations, warranties or guarantees as to the<br>appropriateness, accuracy, completeness, or suitability<br>for any purpose, of the file, information or specifications.<br>You are solely responsible for the use of the file,<br>information or specifications. | This drawing is the property of<br>GRAINGER. It contains confidential,<br>proprietary information that is<br>GRAINGER property. Do not disclose<br>to or duplicate for others except<br>as authorized by GRAINGER. |           | 1LCA5              |                | UNIT<br>INCH<br>SHEET |
| www.grainger.com                                                                                                                |                                                                                                                                                                                                                                                                                                                                                                                                                                                                  | SCALE                                                                                                                                                                                                              | 1.26      | Unio               | n,1/2 In.,FNPT | 1 of 1                |