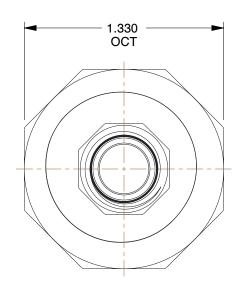

## NOTES:

1. ITEM: Union

2. TEMP. RANGE: -20° to 450°F 3. PIPE SIZE - PIPE FITTING: 1/4" 4. MAX. PRESSURE: 600 psi@150°F 5. FITTING CONNECTION TYPE: FNPT 6. FITTING SCHEDULE/CLASS: Class 300

7. PIPE FITTING MATERIAL: Malleable Iron

8. STANDARDS: ASTM A-197, ASTM A47, ASME B16.3 and B16.4, ASME B16.39, UL Listed, FM Approved

**GRAINGER** 

100 Grainger Parkway, Lake Forest, Illinois 60045-5201 1-(800) GRAINGER, 1-(800) 472-4643, (847) 535-1000 www.grainger.com