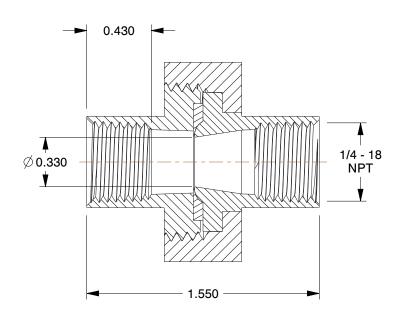

## NOTES:

1. ITEM: Union

2. TEMP. RANGE: -20° to 450°F 3. PIPE SIZE - PIPE FITTING: 1/4" 4. MAX. PRESSURE: 600 psi@150°F 5. FITTING CONNECTION TYPE: FNPT 6. FITTING SCHEDULE/CLASS: Class 300

7. PIPE FITTING MATERIAL: Malleable Iron

8. STANDARDS: ASTM A-197, ASTM A47, ASME B16.3 and B16.4, ASME B16.39, UL Listed, FM Approved

**GRAINGER** 

100 Grainger Parkway, Lake Forest, Illinois 60045-5201 1-(800) GRAINGER, 1-(800) 472-4643, (847) 535-1000 www.grainger.com