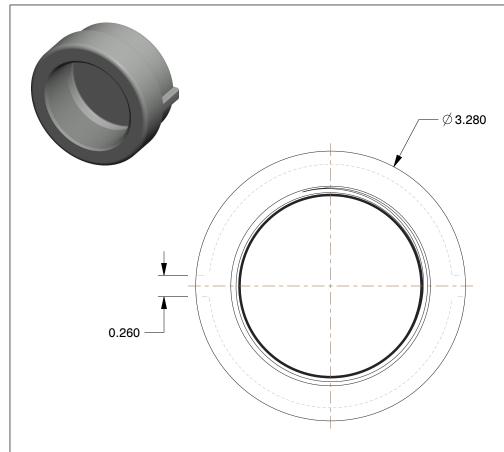

## NOTES:

1. ITEM: Cap

2. TEMP. RANGE: -20° to 550°F3. PIPE SIZE - PIPE FITTING: 2"4. MAX. PRESSURE: 1500 psi@150°F

5. FITTING CONNECTION TYPE: FNPT6. FITTING SCHEDULE/CLASS: Class 3007. PIPE FITTING MATERIAL: Malleable Iron

8. STANDARDS: ASTM A-197, ASTM A47, ASME B16.3 and B16.4, UL Listed, FM Approved