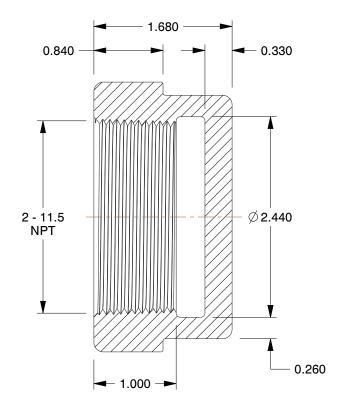

## NOTES:

1. ITEM: Cap

2. TEMP. RANGE: -20° to 550°F3. PIPE SIZE - PIPE FITTING: 2"4. MAX. PRESSURE: 1500 psi@150°F

5. FITTING CONNECTION TYPE: FNPT6. FITTING SCHEDULE/CLASS: Class 3007. PIPE FITTING MATERIAL: Malleable Iron

8. STANDARDS: ASTM A-197, ASTM A47, ASME B16.3 and B16.4, UL Listed, FM Approved