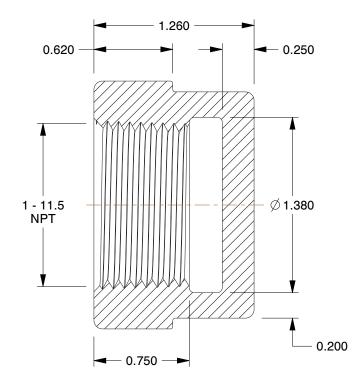

## NOTES:

1. ITEM: Cap

2. TEMP. RANGE: -20° to 550°F
3. PIPE SIZE - PIPE FITTING: 1"
4. MAX. PRESSURE: 2000 psi@150°F

5. FITTING CONNECTION TYPE: FNPT
6. FITTING SCHEDULE/CLASS: Class 300
7. PIPE FITTING MATERIAL: Malleable Iron

8. STANDARDS: ASTM A-197, ASTM A47, ASME B16.3 and B16.4, UL Listed, FM Approved