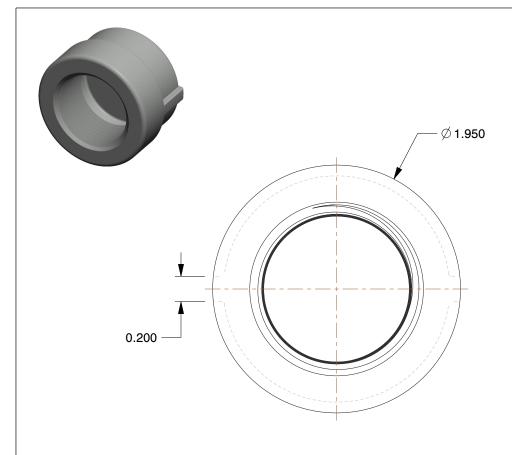

## NOTES:

1. ITEM: Cap

2. TEMP. RANGE: -20° to 550°F
3. PIPE SIZE - PIPE FITTING: 1"
4. MAX. PRESSURE: 2000 psi@150°F

5. FITTING CONNECTION TYPE: FNPT
6. FITTING SCHEDULE/CLASS: Class 300
7. PIPE FITTING MATERIAL: Malleable Iron

8. STANDARDS: ASTM A-197, ASTM A47, ASME B16.3 and B16.4, UL Listed, FM Approved