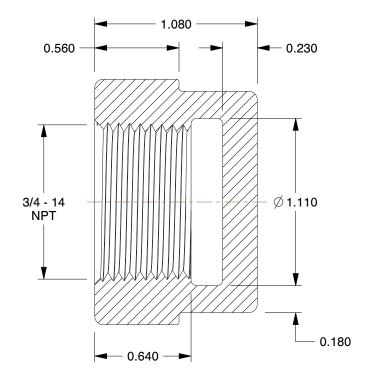

## NOTES:

1. ITEM: Cap

2. TEMP. RANGE: -20° to 550°F
3. PIPE SIZE - PIPE FITTING: 3/4"
4. MAX. PRESSURE: 2000 psi@150°F
5. FITTING CONNECTION TYPE: FNPT
6. FITTING SCHEDULE/CLASS: Class 300

7. PIPE FITTING MATERIAL: Malleable Iron

8. STANDARDS: ASTM A-197, ASTM A47, ASME B16.3 and B16.4, UL Listed, FM Approved

100 Grainger Parkway, Lake Forest, Illinois 60045-5201 1-(800) GRAINGER, 1-(800) 472-4643, (847) 535-1000 www.grainger.com This file and any associated information and specifications are provided for reference and evaluation purposes only, and is subject to change without notice. Grainger makes no representations, warranties or guarantees as to the appropriateness, accuracy, completeness, or suitability for any purpose, of the file, information or specifications. You are solely responsible for the use of the file, information or specifications.

1LBZ7

COMPONENT

Cap,3/4 In.,FNPT

| Black Pipe Fitting |       |
|--------------------|-------|
|                    | UNIT  |
| 7                  | INCH  |
|                    | SHEET |

1 of 1