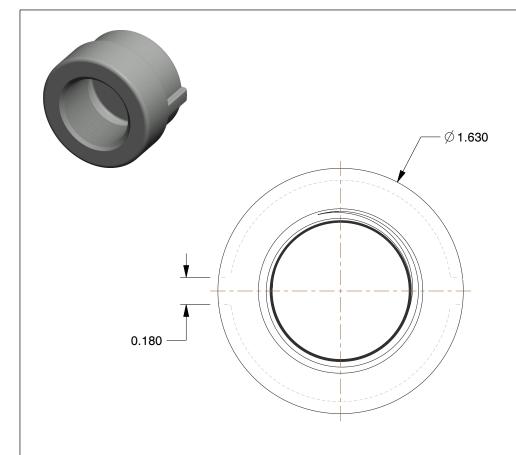

## NOTES:

1. ITEM: Cap

2. TEMP. RANGE: -20° to 550°F
3. PIPE SIZE - PIPE FITTING: 3/4"
4. MAX. PRESSURE: 2000 psi@150°F
5. FITTING CONNECTION TYPE: FNPT
6. FITTING SCHEDULE/CLASS: Class 300

7. PIPE FITTING MATERIAL: Malleable Iron

8. STANDARDS: ASTM A-197, ASTM A47, ASME B16.3 and B16.4, UL Listed, FM Approved

100 Grainger Parkway, Lake Forest, Illinois 60045-5201 1-(800) GRAINGER, 1-(800) 472-4643, (847) 535-1000 www.grainger.com This file and any associated information and specifications are provided for reference and evaluation purposes only, and is subject to change without notice. Grainger makes no representations, warranties or guarantees as to the appropriateness, accuracy, completeness, or suitability for any purpose, of the file, information or specifications. You are solely responsible for the use of the file, information or specifications.

1LBZ7

COMPONENT

Cap,3/4 In.,FNPT

| Black Pipe Fitting |       |
|--------------------|-------|
|                    | UNIT  |
| 7                  | INCH  |
|                    | SHEET |

1 of 1