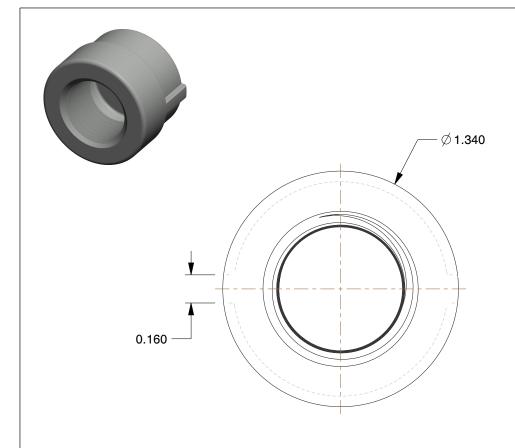

## NOTES:

1. ITEM: Cap

2. TEMP. RANGE: -20° to 550°F
3. PIPE SIZE - PIPE FITTING: 1/2"
4. MAX. PRESSURE: 2000 psi@150°F
5. FITTING CONNECTION TYPE: FNPT
6. FITTING SCHEDULE/CLASS: Class 300

8. STANDARDS: ASTM A-197, ASTM A47, ASME B16.3 and B16.4, UL Listed, FM Approved

1.83

COMPONENT

Black Pipe Fitting

1LBZ6

Cap,1/2 In.,FNPT

INCH

SHEET 1 of 1