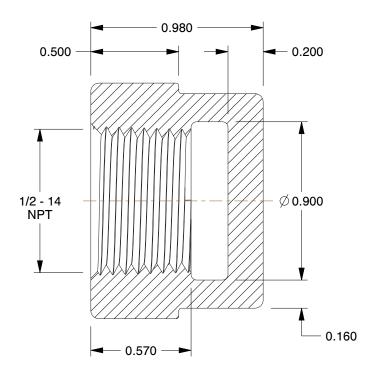

## NOTES:

1. ITEM: Cap

2. TEMP. RANGE: -20° to 550°F
3. PIPE SIZE - PIPE FITTING: 1/2"
4. MAX. PRESSURE: 2000 psi@150°F
5. FITTING CONNECTION TYPE: FNPT
6. FITTING SCHEDULE/CLASS: Class 300

8. STANDARDS: ASTM A-197, ASTM A47, ASME B16.3 and B16.4, UL Listed, FM Approved

1.83

COMPONENT

Black Pipe Fitting

1LBZ6

Cap,1/2 In.,FNPT

INCH

SHEET 1 of 1