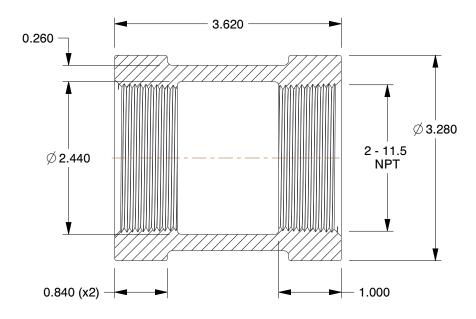

## NOTES:

1. ITEM: Coupling

2. TEMP. RANGE: -20° to 550°F 3. PIPE SIZE - PIPE FITTING: 2"

4. MAX. PRESSURE: 1500 psi@150°F
5. FITTING CONNECTION TYPE: FNPT
6. FITTING SCHEDULE/CLASS: Class 300
7. PIPE FITTING MATERIAL: Malleable Iron

8. STANDARDS: ASTM A-197, ASTM A47, ASME B16.3 and B16.4, UL Listed, FM Approved