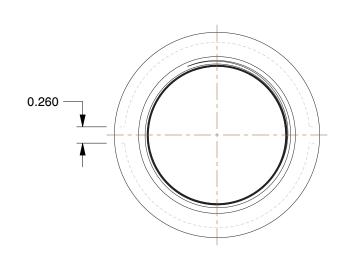

## NOTES:

1. ITEM: Coupling

2. TEMP. RANGE: -20° to 550°F 3. PIPE SIZE - PIPE FITTING: 2"

4. MAX. PRESSURE: 1500 psi@150°F
5. FITTING CONNECTION TYPE: FNPT
6. FITTING SCHEDULE/CLASS: Class 300
7. PIPE FITTING MATERIAL: Malleable Iron

8. STANDARDS: ASTM A-197, ASTM A47, ASME B16.3 and B16.4, UL Listed, FM Approved