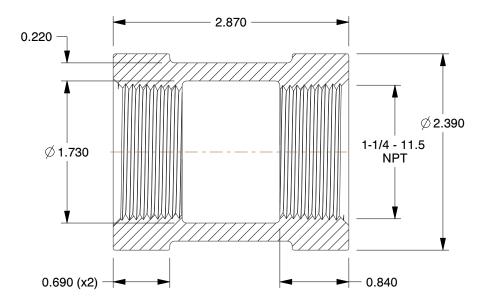

## NOTES:

1. ITEM: Coupling

2. TEMP. RANGE: -20° to 550°F
3. PIPE SIZE - PIPE FITTING: 1-1/4"
4. MAX. PRESSURE: 1500 psi@150°F
5. FITTING CONNECTION TYPE: FNPT
6. FITTING SCHEDULE/CLASS: Class 300
7. PIPE FITTING MATERIAL: Malleable Iron

8. STANDARDS: ASTM A-197, ASTM A47, ASME B16.3 and B16.4, UL Listed, FM Approved

You are solely responsible for the use of the file, information or specifications.

This drawing is the property of GRAINGER. It contains confidential, proprietary information that is GRAINGER property. Do not disclose to or duplicate for others except as authorized by GRAINGER.

SHEET

1 of 1