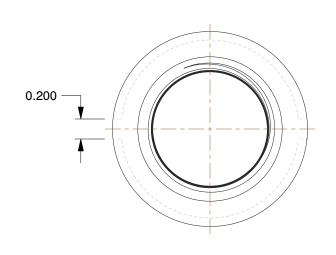

## NOTES:

1. ITEM: Coupling

2. TEMP. RANGE: -20° to 550°F 3. PIPE SIZE - PIPE FITTING: 1"

4. MAX. PRESSURE: 2000 psi@150°F
5. FITTING CONNECTION TYPE: FNPT
6. FITTING SCHEDULE/CLASS: Class 300
7. PIPE FITTING MATERIAL: Malleable Iron

8. STANDARDS: ASTM A-197, ASTM A47, ASME B16.3 and B16.4, UL Listed, FM Approved