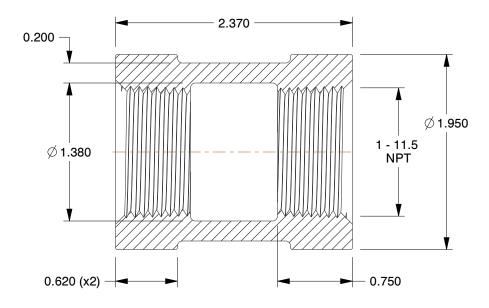

## NOTES:

1. ITEM: Coupling

2. TEMP. RANGE: -20° to 550°F 3. PIPE SIZE - PIPE FITTING: 1"

4. MAX. PRESSURE: 2000 psi@150°F
5. FITTING CONNECTION TYPE: FNPT
6. FITTING SCHEDULE/CLASS: Class 300
7. PIPE FITTING MATERIAL: Malleable Iron

8. STANDARDS: ASTM A-197, ASTM A47, ASME B16.3 and B16.4, UL Listed, FM Approved