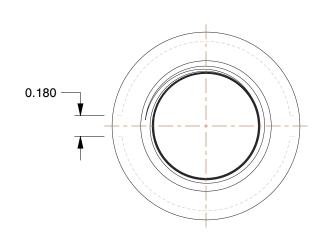

## NOTES:

1. ITEM: Coupling

2. TEMP. RANGE: -20° to 550°F
3. PIPE SIZE - PIPE FITTING: 3/4"
4. MAX. PRESSURE: 2000 psi@150°F
5. FITTING CONNECTION TYPE: FNPT
6. FITTING SCHEDULE/CLASS: Class 300
7. PIPE FITTING MATERIAL: Malleable Iron

8. STANDARDS: ASTM A-197, ASTM A47, ASME B16.3 and B16.4, UL Listed, FM Approved