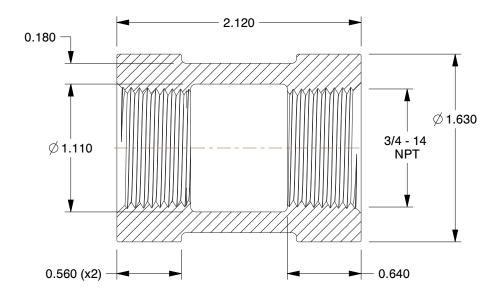

## NOTES:

1. ITEM: Coupling

2. TEMP. RANGE: -20° to 550°F
3. PIPE SIZE - PIPE FITTING: 3/4"
4. MAX. PRESSURE: 2000 psi@150°F
5. FITTING CONNECTION TYPE: FNPT
6. FITTING SCHEDULE/CLASS: Class 300
7. PIPE FITTING MATERIAL: Malleable Iron

8. STANDARDS: ASTM A-197, ASTM A47, ASME B16.3 and B16.4, UL Listed, FM Approved

You are solely responsible for the use of the file, information or specifications.

This drawing is the property of GRAINGER. It contains confidential, proprietary information that is GRAINGER property. Do not disclose to or duplicate for others except as authorized by GRAINGER.

1.20

SCALE

1LBY6

COMPONENT

Coupling,3/4 In.,FNPT

Black Pipe Fitting

UNIT

INCH
SHEET