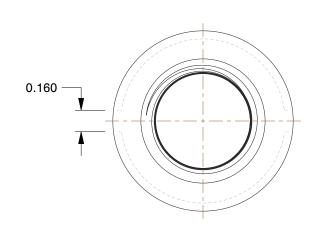

## NOTES:

1. ITEM: Coupling

2. TEMP. RANGE: -20° to 550°F
3. PIPE SIZE - PIPE FITTING: 1/2"
4. MAX. PRESSURE: 2000 psi@150°F
5. FITTING CONNECTION TYPE: FNPT
6. FITTING SCHEDULE/CLASS: Class 300
7. PIPE FITTING MATERIAL: Malleable Iron

SCALE

1.40

COMPONENT

Black Pipe Fitting

1LBY5

Coupling,1/2 In.,FNPT

INCH

SHEET 1 of 1