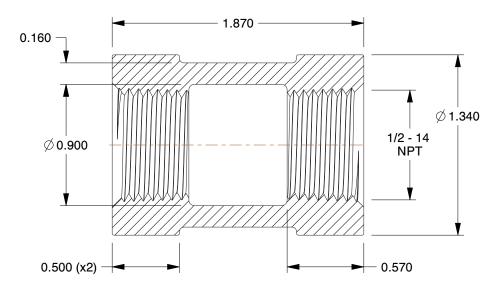

## NOTES:

1. ITEM: Coupling

2. TEMP. RANGE: -20° to 550°F
3. PIPE SIZE - PIPE FITTING: 1/2"
4. MAX. PRESSURE: 2000 psi@150°F
5. FITTING CONNECTION TYPE: FNPT
6. FITTING SCHEDULE/CLASS: Class 300
7. PIPE FITTING MATERIAL: Malleable Iron

SCALE

1.40

COMPONENT

Black Pipe Fitting

1LBY5

Coupling,1/2 In.,FNPT

INCH

SHEET 1 of 1