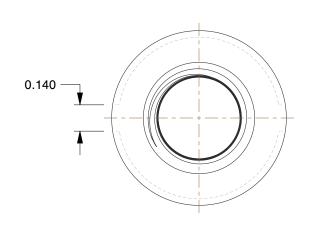

## NOTES:

1. ITEM: Coupling

2. TEMP. RANGE: -20° to 550°F
3. PIPE SIZE - PIPE FITTING: 1/4"
4. MAX. PRESSURE: 2000 psi@150°F
5. FITTING CONNECTION TYPE: FNPT
6. FITTING SCHEDULE/CLASS: Class 300
7. PIPE FITTING MATERIAL: Malleable Iron

**SCALE** 

1.96

COMPONENT

Black Pipe Fitting

1LBY3

Coupling, 1/4 In., FNPT

INCH

SHEET 1 of 1