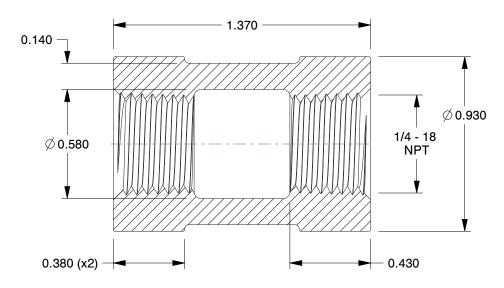

## NOTES:

1. ITEM: Coupling

2. TEMP. RANGE: -20° to 550°F
3. PIPE SIZE - PIPE FITTING: 1/4"
4. MAX. PRESSURE: 2000 psi@150°F
5. FITTING CONNECTION TYPE: FNPT
6. FITTING SCHEDULE/CLASS: Class 300
7. PIPE FITTING MATERIAL: Malleable Iron

**SCALE** 

1.96

COMPONENT

Black Pipe Fitting

1LBY3

Coupling, 1/4 In., FNPT

INCH

SHEET 1 of 1