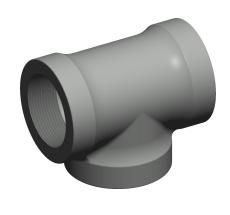

## NOTES:

1. ITEM: Tee

2. PIPE SIZE - PIPE FITTING: 2" 3. TEMP. RANGE: -20° to 550°F

4. FITTING CONNECTION TYPE: FNPT
5. FITTING SCHEDULE/CLASS: Class 300
6. MAX. PRESSURE: 1500 psi@150°F
7. PIPE FITTING MATERIAL: Malleable Iron

8. STANDARDS: ASTM A-197, ASTM A47, ASME B16.3 and B16.4, UL Listed, FM Approved

100 Grainger Parkway, Lake Forest, Illinois 60045-5201 1-(800) GRAINGER, 1-(800) 472-4643, (847) 535-1000 www.grainger.com This file and any associated information and specifications are provided for reference and evaluation purposes only, and is subject to change without notice. Grainger makes no representations, warranties or guarantees as to the appropriateness, accuracy, completeness, or suitability for any purpose, of the file, information or specifications. You are solely responsible for the use of the file, information or specifications.

1LBX9

COMPONENT

Tee,2 In.,FNPT

Black Pipe Fitting

UNIT

INCH

SHEET

1 of 1