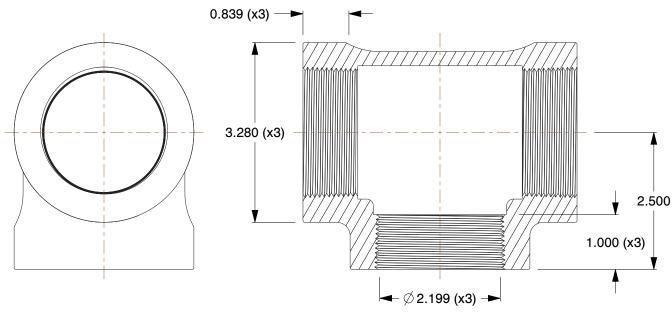

## NOTES:

1. ITEM: Tee

2. PIPE SIZE - PIPE FITTING: 2" 3. TEMP. RANGE: -20° to 550°F

4. FITTING CONNECTION TYPE: FNPT
5. FITTING SCHEDULE/CLASS: Class 300
6. MAX. PRESSURE: 1500 psi@150°F
7. PIPE FITTING MATERIAL: Malleable Iron

8. STANDARDS: ASTM A-197, ASTM A47, ASME B16.3 and B16.4, UL Listed, FM Approved

100 Grainger Parkway, Lake Forest, Illinois 60045-5201 1-(800) GRAINGER, 1-(800) 472-4643, (847) 535-1000 www.grainger.com This file and any associated information and specifications are provided for reference and evaluation purposes only, and is subject to change without notice. Grainger makes no representations, warranties or guarantees as to the appropriateness, accuracy, completeness, or suitability for any purpose, of the file, information or specifications. You are solely responsible for the use of the file, information or specifications.

1LBX9

COMPONENT

Tee,2 In.,FNPT

Black Pipe Fitting

UNIT

INCH

SHEET

1 of 1