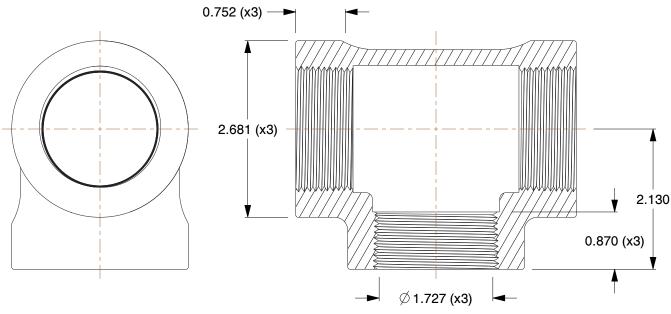

## **NOTES:**

1. ITEM: Tee

2. PIPE SIZE - PIPE FITTING: 1-1/2"

3. TEMP. RANGE: -20° to 550°F

4. FITTING CONNECTION TYPE: FNPT5. FITTING SCHEDULE/CLASS: Class 3006. MAX. PRESSURE: 1500 psi@150°F

7. PIPE FITTING MATERIAL: Malleable Iron

8. STANDARDS: ASTM A-197, ASTM A47, ASME B16.3 and B16.4, UL Listed, FM Approved

100 Grainger Parkway, Lake Forest, Illinois 60045-5201 1-(800) GRAINGER, 1-(800) 472-4643, (847) 535-1000 www.grainger.com This file and any associated information and specifications are provided for reference and evaluation purposes only, and is subject to change without notice. Grainger makes no representations, warranties or guarantees as to the appropriateness, accuracy, completeness, or suitability for any purpose, of the file, information or specifications. You are solely responsible for the use of the file, information or specifications.

wing is the property of a. It contains confidential, ary information that is property. Do not disclose licate for others except

COMPONENT

Tee,1-1/2 In.,FNPT

Black Pipe Fitting

UNIT

INCH

SHEET

1 of 1