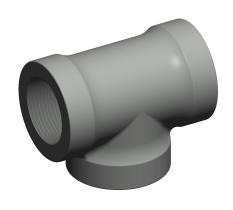

## NOTES:

1. ITEM: Tee

2. PIPE SIZE - PIPE FITTING: 1-1/4"

3. TEMP. RANGE: -20° to 550°F

4. FITTING CONNECTION TYPE: FNPT 5. FITTING SCHEDULE/CLASS: Class 300

6. MAX. PRESSURE: 1500 psi@150°F

7. PIPE FITTING MATERIAL: Malleable Iron

8. STANDARDS: ASTM A-197, ASTM A47, ASME B16.3 and B16.4, UL Listed, FM Approved

100 Grainger Parkway, Lake Forest, Illinois 60045-5201 1-(800) GRAINGER, 1-(800) 472-4643, (847) 535-1000 www.grainger.com This file and any associated information and specifications are provided for reference and evaluation purposes only, and is subject to change without notice. Grainger makes no representations, warranties or guarantees as to the appropriateness, accuracy, completeness, or suitability for any purpose, of the file, information or specifications. You are solely responsible for the use of the file, information or specifications.

0.76

COMPONENT Black Pipe Fitting

1LBX7

Tee,1-1/4 In.,FNPT

INCH SHEET

1 of 1

UNIT