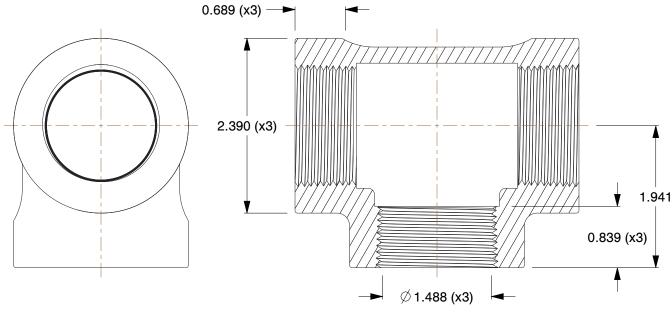

## NOTES:

1. ITEM: Tee

2. PIPE SIZE - PIPE FITTING: 1-1/4"

3. TEMP. RANGE: -20° to 550°F

4. FITTING CONNECTION TYPE: FNPT 5. FITTING SCHEDULE/CLASS: Class 300

6. MAX. PRESSURE: 1500 psi@150°F

7. PIPE FITTING MATERIAL: Malleable Iron

8. STANDARDS: ASTM A-197, ASTM A47, ASME B16.3 and B16.4, UL Listed, FM Approved

100 Grainger Parkway, Lake Forest, Illinois 60045-5201 1-(800) GRAINGER, 1-(800) 472-4643, (847) 535-1000 www.grainger.com This file and any associated information and specifications are provided for reference and evaluation purposes only, and is subject to change without notice. Grainger makes no representations, warranties or guarantees as to the appropriateness, accuracy, completeness, or suitability for any purpose, of the file, information or specifications. You are solely responsible for the use of the file, information or specifications.

0.76

COMPONENT Black Pipe Fitting

1LBX7

Tee,1-1/4 In.,FNPT

INCH SHEET

1 of 1

UNIT