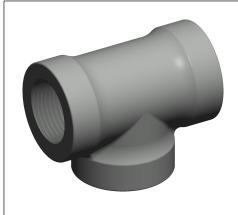

## **NOTES:**

1. ITEM: Tee

2. PIPE SIZE - PIPE FITTING: 1"
3. TEMP. RANGE: -20° to 550°F

4. FITTING CONNECTION TYPE: FNPT
5. FITTING SCHEDULE/CLASS: Class 300
6. MAX. PRESSURE: 2000 psi@150°F
7. PIPE FITTING MATERIAL: Malleable Iron

8. STANDARDS: ASTM A-197, ASTM A47, ASME B16.3 and B16.4, UL Listed, FM Approved

100 Grainger Parkway, Lake Forest, Illinois 60045-5201 1-(800) GRAINGER, 1-(800) 472-4643, (847) 535-1000 www.grainger.com This file and any associated information and specifications are provided for reference and evaluation purposes only, and is subject to change without notice. Grainger makes no representations, warranties or guarantees as to the appropriateness, accuracy, completeness, or suitability for any purpose, of the file, information or specifications. You are solely responsible for the use of the file, information or specifications.

1LBX6

COMPONENT

Tee,1 In.,FNPT

Black Pipe Fitting

UNIT

INCH

SHEET

1 of 1