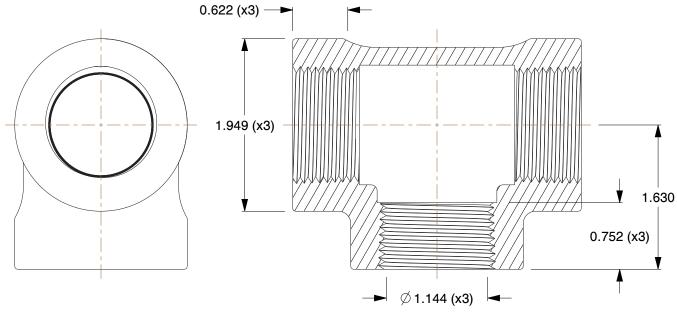

## **NOTES:**

1. ITEM: Tee

2. PIPE SIZE - PIPE FITTING: 1"
3. TEMP. RANGE: -20° to 550°F

4. FITTING CONNECTION TYPE: FNPT
5. FITTING SCHEDULE/CLASS: Class 300
6. MAX. PRESSURE: 2000 psi@150°F
7. PIPE FITTING MATERIAL: Malleable Iron

8. STANDARDS: ASTM A-197, ASTM A47, ASME B16.3 and B16.4, UL Listed, FM Approved

100 Grainger Parkway, Lake Forest, Illinois 60045-5201 1-(800) GRAINGER, 1-(800) 472-4643, (847) 535-1000 www.grainger.com This file and any associated information and specifications are provided for reference and evaluation purposes only, and is subject to change without notice. Grainger makes no representations, warranties or guarantees as to the appropriateness, accuracy, completeness, or suitability for any purpose, of the file, information or specifications. You are solely responsible for the use of the file, information or specifications.

1LBX6

COMPONENT

Tee,1 In.,FNPT

Black Pipe Fitting

UNIT

INCH

SHEET

1 of 1