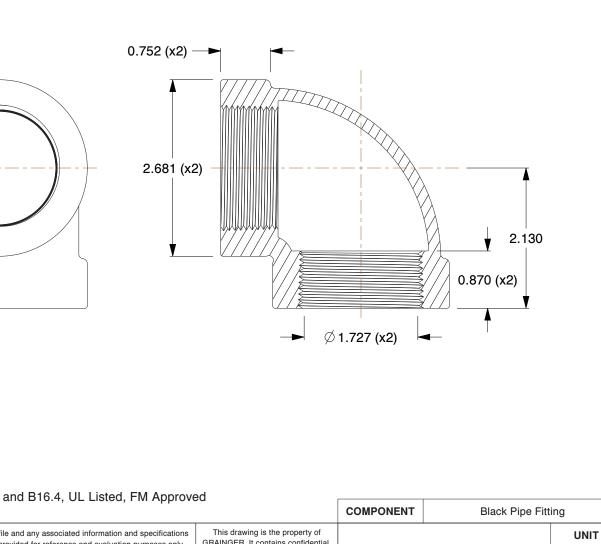

## NOTES:

- 1. ITEM: Elbow, 90°
- 2. PIPE SIZE PIPE FITTING: 1-1/2"
- 3. TEMP. RANGE: -20° to 550°F
- 4. FITTING CONNECTION TYPE: FNPT
- 5. FITTING SCHEDULE/CLASS: Class 300
- 6. MAX. PRESSURE: 1500 psi@150°F
- 7. PIPE FITTING MATERIAL: Malleable Iron
- 8. STANDARDS: ASTM A-197, ASTM A47, ASME B16.3 and B16.4, UL Listed, FM Approved

|                                                                                                                                  |                                                                                                                                                                                                                  |                                                                                                                                                                                                                    |      |           | Black Tipe T       | itting |
|----------------------------------------------------------------------------------------------------------------------------------|------------------------------------------------------------------------------------------------------------------------------------------------------------------------------------------------------------------|--------------------------------------------------------------------------------------------------------------------------------------------------------------------------------------------------------------------|------|-----------|--------------------|--------|
| <b>GRAINGER</b>                                                                                                                  | This file and any associated information and specifications are provided for reference and evaluation purposes only,                                                                                             | This drawing is the property of<br>GRAINGER. It contains confidential,<br>proprietary information that is<br>GRAINGER property. Do not disclose<br>to or duplicate for others except<br>as authorized by GRAINGER. |      | 1LBU7     |                    | UNIT   |
| 100 Grainger Parkway, Lake Forest, Illinois 60045-5201<br>1-(800) GRAINGER, 1-(800) 472-4643, (847) 535-1000<br>www.grainger.com | and is subject to change without notice. Grainger makes<br>no representations, warranties or guarantees as to the                                                                                                |                                                                                                                                                                                                                    |      |           |                    | INCH   |
|                                                                                                                                  | appropriateness, accuracy, completeness, or suitability<br>for any purpose, of the file, information or specifications.<br>You are solely responsible for the use of the file,<br>information or specifications. |                                                                                                                                                                                                                    |      |           |                    | SHEET  |
|                                                                                                                                  |                                                                                                                                                                                                                  | SCALE                                                                                                                                                                                                              | 0.69 | Elbow, 90 | Deg,1-1/2 In.,FNPT | 1 of 1 |