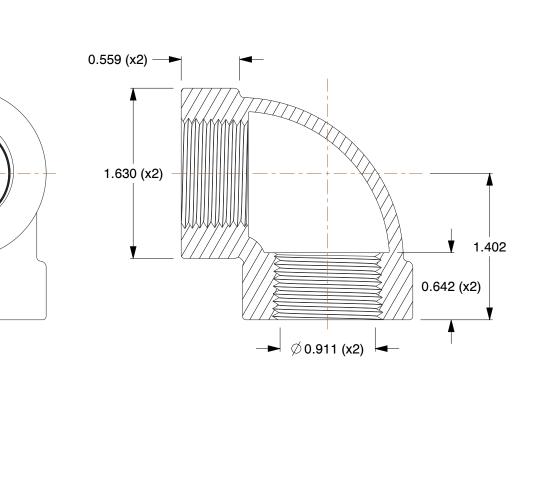

## NOTES:

- 1. ITEM: Elbow, 90°
- 2. PIPE SIZE PIPE FITTING: 3/4"
- 3. TEMP. RANGE: -20° to 550°F
- 4. FITTING CONNECTION TYPE: FNPT
- 5. FITTING SCHEDULE/CLASS: Class 300
- 6. MAX. PRESSURE: 2000 psi@150°F
- 7. PIPE FITTING MATERIAL: Malleable Iron
- 8. STANDARDS: ASTM A-197, ASTM A47, ASME B16.3 and B16.4, UL Listed, FM Approved

|                 |                                                                                                                                  |                                                                                                                                                                                                                  |                                                                                                                                          |      | COMPONENT | Black Fipe          | Fitting |  |
|-----------------|----------------------------------------------------------------------------------------------------------------------------------|------------------------------------------------------------------------------------------------------------------------------------------------------------------------------------------------------------------|------------------------------------------------------------------------------------------------------------------------------------------|------|-----------|---------------------|---------|--|
| <b>GRAINGER</b> |                                                                                                                                  | This file and any associated information and specifications are provided for reference and evaluation purposes only,                                                                                             | This drawing is the property of GRAINGER. It contains confidential,                                                                      |      |           |                     | UNIT    |  |
|                 | 100 Grainger Parkway, Lake Forest, Illinois 60045-5201<br>1-(800) GRAINGER, 1-(800) 472-4643, (847) 535-1000<br>www.grainger.com | and is subject to change without notice. Grainger makes<br>no representations, warranties or guarantees as to the                                                                                                | proprietary information that is<br>GRAINGER property. Do not disclose<br>to or duplicate for others except<br>as authorized by GRAINGER. |      |           |                     | INCH    |  |
|                 |                                                                                                                                  | appropriateness, accuracy, completeness, or suitability<br>for any purpose, of the file, information or specifications.<br>You are solely responsible for the use of the file,<br>information or specifications. |                                                                                                                                          |      |           |                     | SHEET   |  |
| wv              |                                                                                                                                  |                                                                                                                                                                                                                  | SCALE                                                                                                                                    | 1.09 | Elbow, 90 | 90 Deg,3/4 In.,FNPT | 1 of 1  |  |