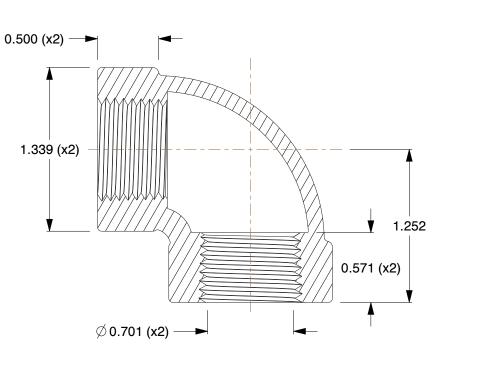

## NOTES:

- 1. ITEM: Elbow, 90°
- 2. PIPE SIZE PIPE FITTING: 1/2"
- 3. TEMP. RANGE: -20° to 550°F
- 4. FITTING CONNECTION TYPE: FNPT
- 5. FITTING SCHEDULE/CLASS: Class 300
- 6. MAX. PRESSURE: 2000 psi@150°F
- 7. PIPE FITTING MATERIAL: Malleable Iron
- 8. STANDARDS: ASTM A-197, ASTM A47, ASME B16.3 and B16.4, UL Listed, FM Approved