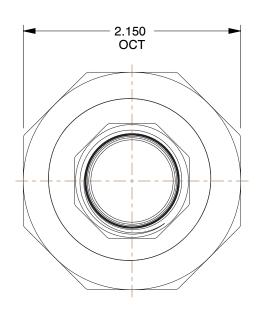

## NOTES:

1. ITEM: Union

2. PIPE SIZE - PIPE FITTING: 3/4" 3. FITTING CONNECTION TYPE: FNPT 4. FITTING SCHEDULE/CLASS: Class 300 5. MAX. PRESSURE: 600 psi @ 150°F WOG

6. PIPE FITTING MATERIAL: Galvanized Malleable Iron

7. STANDARDS: ASTM A-197, ASTM A47, ASME B16.3 and B16.4, ASME B16.39

100 Grainger Parkway, Lake Forest, Illinois 60045-5201 1-(800) GRAINGER, 1-(800) 472-4643, (847) 535-1000 www.grainger.com

This file and any associated information and specifications are provided for reference and evaluation purposes only, and is subject to change without notice. Grainger makes no representations, warranties or guarantees as to the appropriateness, accuracy, completeness, or suitability for any purpose, of the file, information or specifications. You are solely responsible for the use of the file, information or specifications.