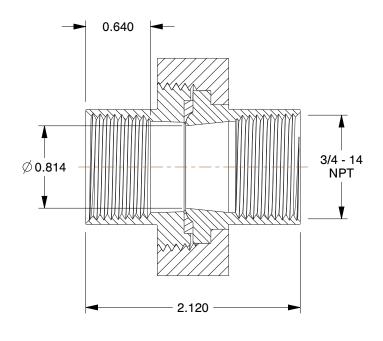

## NOTES:

1. ITEM: Union

2. PIPE SIZE - PIPE FITTING: 3/4" 3. FITTING CONNECTION TYPE: FNPT 4. FITTING SCHEDULE/CLASS: Class 300 5. MAX. PRESSURE: 600 psi @ 150°F WOG

6. PIPE FITTING MATERIAL: Galvanized Malleable Iron

7. STANDARDS: ASTM A-197, ASTM A47, ASME B16.3 and B16.4, ASME B16.39

100 Grainger Parkway, Lake Forest, Illinois 60045-5201 1-(800) GRAINGER, 1-(800) 472-4643, (847) 535-1000 www.grainger.com

This file and any associated information and specifications are provided for reference and evaluation purposes only, and is subject to change without notice. Grainger makes no representations, warranties or guarantees as to the appropriateness, accuracy, completeness, or suitability for any purpose, of the file, information or specifications. You are solely responsible for the use of the file, information or specifications.