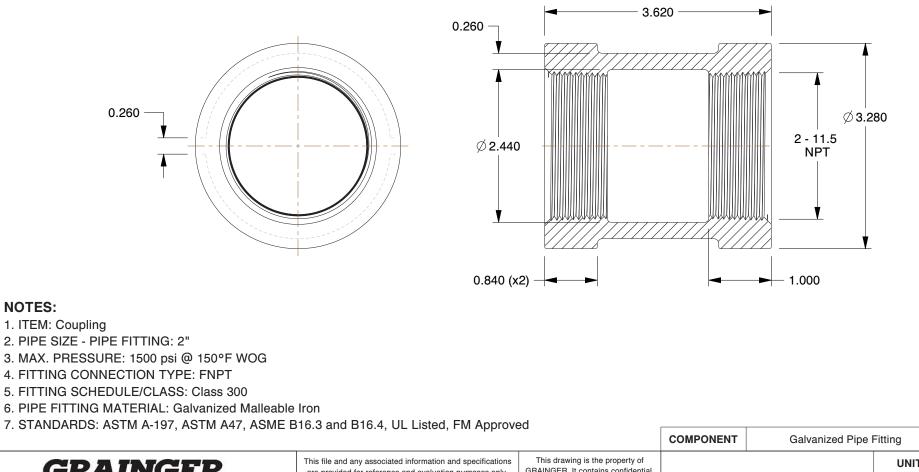

NOTES:

1. ITEM: Coupling

2. PIPE SIZE - PIPE FITTING: 2"

3. MAX. PRESSURE: 1500 psi @ 150°F WOG 4. FITTING CONNECTION TYPE: FNPT 5. FITTING SCHEDULE/CLASS: Class 300

6. PIPE FITTING MATERIAL: Galvanized Malleable Iron

## **GRAINGER** This file and any associated information and specifications UNIT GRAINGER. It contains confidential, are provided for reference and evaluation purposes only, 1LBP5 and is subject to change without notice. Grainger makes proprietary information that is INCH 11 no representations, warranties or guarantees as to the GRAINGER property. Do not disclose 100 Grainger Parkway, Lake Forest, Illinois 60045-5201 appropriateness, accuracy, completeness, or suitability to or duplicate for others except SHEET 1-(800) GRAINGER, 1-(800) 472-4643, (847) 535-1000 for any purpose, of the file, information or specifications. as authorized by GRAINGER. You are solely responsible for the use of the file, Coupling, Galv Malleable Iron, 2 In www.grainger.com SCALE 0.65 1 of 1 information or specifications.