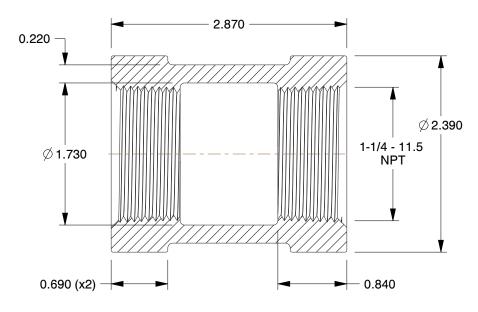

## NOTES:

1. ITEM: Coupling

2. PIPE SIZE - PIPE FITTING: 1-1/4"

3. MAX. PRESSURE: 1500 psi @ 150°F WOG4. FITTING CONNECTION TYPE: FNPT5. FITTING SCHEDULE/CLASS: Class 300

6. PIPE FITTING MATERIAL: Galvanized Malleable Iron

7. STANDARDS: ASTM A-197, ASTM A47, ASME B16.3 and B16.4, UL Listed, FM Approved

100 Grainger Parkway, Lake Forest, Illinois 60045-5201 1-(800) GRAINGER, 1-(800) 472-4643, (847) 535-1000 www.grainger.com This file and any associated information and specifications are provided for reference and evaluation purposes only, and is subject to change without notice. Grainger makes no representations, warranties or guarantees as to the appropriateness, accuracy, completeness, or suitability for any purpose, of the file, information or specifications. You are solely responsible for the use of the file, information or specifications.