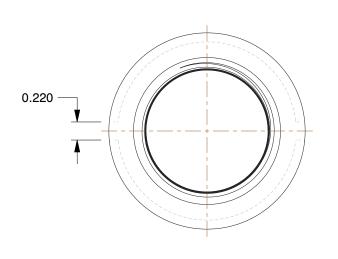

## NOTES:

1. ITEM: Coupling

2. PIPE SIZE - PIPE FITTING: 1-1/4"

3. MAX. PRESSURE: 1500 psi @ 150°F WOG4. FITTING CONNECTION TYPE: FNPT5. FITTING SCHEDULE/CLASS: Class 300

6. PIPE FITTING MATERIAL: Galvanized Malleable Iron

7. STANDARDS: ASTM A-197, ASTM A47, ASME B16.3 and B16.4, UL Listed, FM Approved

100 Grainger Parkway, Lake Forest, Illinois 60045-5201 1-(800) GRAINGER, 1-(800) 472-4643, (847) 535-1000 www.grainger.com This file and any associated information and specifications are provided for reference and evaluation purposes only, and is subject to change without notice. Grainger makes no representations, warranties or guarantees as to the appropriateness, accuracy, completeness, or suitability for any purpose, of the file, information or specifications. You are solely responsible for the use of the file, information or specifications.