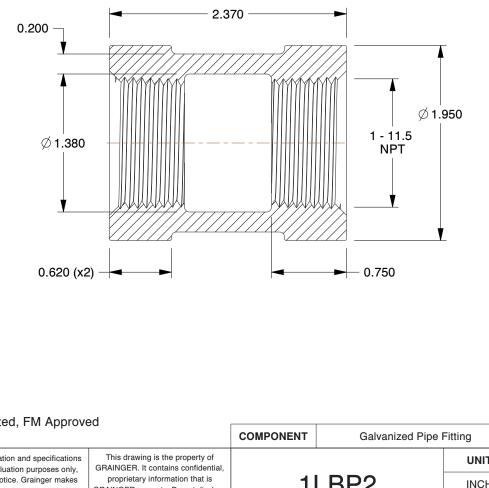

## NOTES:

- 1. ITEM: Coupling
- 2. PIPE SIZE PIPE FITTING: 1"
- 3. MAX. PRESSURE: 2000 psi @ 150°F WOG
- 4. FITTING CONNECTION TYPE: FNPT
- 5. FITTING SCHEDULE/CLASS: Class 300
- 6. PIPE FITTING MATERIAL: Galvanized Malleable Iron
- 7. STANDARDS: ASTM A-197, ASTM A47, ASME B16.3 and B16.4, UL Listed, FM Approved

|                                                                                                                                  |                                                                                                                                                                                                                                                                                                                                       |       |      | COMPONENT   | Galvalized Tipe Titting |        |
|----------------------------------------------------------------------------------------------------------------------------------|---------------------------------------------------------------------------------------------------------------------------------------------------------------------------------------------------------------------------------------------------------------------------------------------------------------------------------------|-------|------|-------------|-------------------------|--------|
| <b>GRAINGER</b>                                                                                                                  | This file and any associated information and specifications are provided for reference and evaluation purposes only,                                                                                                                                                                                                                  |       |      | 1LBP2       |                         | UNIT   |
| 100 Grainger Parkway, Lake Forest, Illinois 60045-5201<br>1-(800) GRAINGER, 1-(800) 472-4643, (847) 535-1000<br>www.grainger.com | and is subject to change without notice. Grainger makes<br>no representations, warranties or guarantees as to the<br>appropriateness, accuracy, completeness, or suitability<br>for any purpose, of the file, information or specifications.<br>You are solely responsible for the use of the file,<br>information or specifications. |       |      |             |                         | INCH   |
|                                                                                                                                  |                                                                                                                                                                                                                                                                                                                                       |       |      |             |                         | SHEET  |
|                                                                                                                                  |                                                                                                                                                                                                                                                                                                                                       | SCALE | 1.04 | Coupling,Ga | Iv Malleable Iron,1 In  | 1 of 1 |