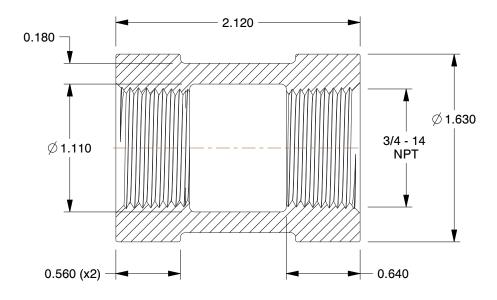

## NOTES:

1. ITEM: Coupling

2. PIPE SIZE - PIPE FITTING: 3/4"

3. MAX. PRESSURE: 2000 psi @ 150°F WOG 4. FITTING CONNECTION TYPE: FNPT

5. FITTING SCHEDULE/CLASS: Class 300

6. PIPE FITTING MATERIAL: Galvanized Malleable Iron

7. STANDARDS: ASTM A-197, ASTM A47, ASME B16.3 and B16.4, UL Listed, FM Approved

100 Grainger Parkway, Lake Forest, Illinois 60045-5201 1-(800) GRAINGER, 1-(800) 472-4643, (847) 535-1000 www.grainger.com This file and any associated information and specifications are provided for reference and evaluation purposes only, and is subject to change without notice. Grainger makes no representations, warranties or guarantees as to the appropriateness, accuracy, completeness, or suitability for any purpose, of the file, information or specifications. You are solely responsible for the use of the file, information or specifications.

1LBP1

COMPONENT

Coupling, Galv Malleable Iron, 3/4 In

Odlvanized Pipe Fitting

UNIT

INCH

SHEET

1 of 1