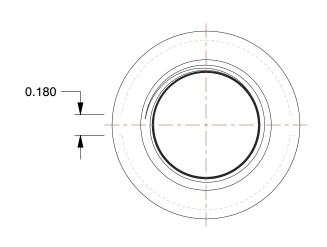

## NOTES:

1. ITEM: Coupling

2. PIPE SIZE - PIPE FITTING: 3/4"

3. MAX. PRESSURE: 2000 psi @ 150°F WOG 4. FITTING CONNECTION TYPE: FNPT

5. FITTING SCHEDULE/CLASS: Class 300

6. PIPE FITTING MATERIAL: Galvanized Malleable Iron

7. STANDARDS: ASTM A-197, ASTM A47, ASME B16.3 and B16.4, UL Listed, FM Approved

100 Grainger Parkway, Lake Forest, Illinois 60045-5201 1-(800) GRAINGER, 1-(800) 472-4643, (847) 535-1000 www.grainger.com This file and any associated information and specifications are provided for reference and evaluation purposes only, and is subject to change without notice. Grainger makes no representations, warranties or guarantees as to the appropriateness, accuracy, completeness, or suitability for any purpose, of the file, information or specifications. You are solely responsible for the use of the file, information or specifications.

1LBP1

COMPONENT

Coupling, Galv Malleable Iron, 3/4 In

Odlvanized Pipe Fitting

UNIT

INCH

SHEET

1 of 1