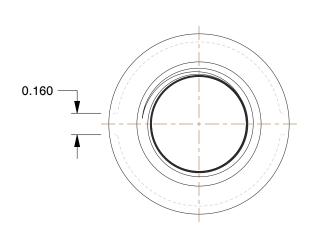

## NOTES:

1. ITEM: Coupling

2. PIPE SIZE - PIPE FITTING: 1/2"

3. MAX. PRESSURE: 2000 psi @ 150°F WOG 4. FITTING CONNECTION TYPE: FNPT

5. FITTING SCHEDULE/CLASS: Class 300

6. PIPE FITTING MATERIAL: Galvanized Malleable Iron

7. STANDARDS: ASTM A-197, ASTM A47, ASME B16.3 and B16.4, UL Listed, FM Approved

100 Grainger Parkway, Lake Forest, Illinois 60045-5201 1-(800) GRAINGER, 1-(800) 472-4643, (847) 535-1000 www.grainger.com