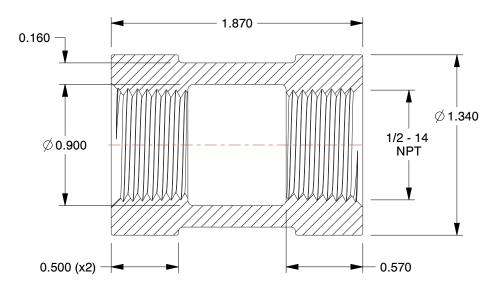

## NOTES:

1. ITEM: Coupling

2. PIPE SIZE - PIPE FITTING: 1/2"

3. MAX. PRESSURE: 2000 psi @ 150°F WOG 4. FITTING CONNECTION TYPE: FNPT

5. FITTING SCHEDULE/CLASS: Class 300

6. PIPE FITTING MATERIAL: Galvanized Malleable Iron

7. STANDARDS: ASTM A-197, ASTM A47, ASME B16.3 and B16.4, UL Listed, FM Approved

100 Grainger Parkway, Lake Forest, Illinois 60045-5201 1-(800) GRAINGER, 1-(800) 472-4643, (847) 535-1000 www.grainger.com