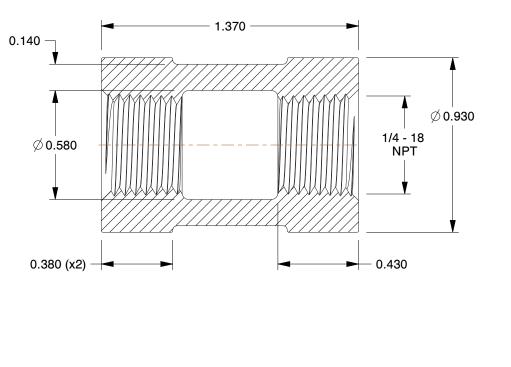

## NOTES:

- 1. ITEM: Coupling
- 2. PIPE SIZE PIPE FITTING: 1/4"
- 3. MAX. PRESSURE: 2000 psi @ 150°F WOG
- 4. FITTING CONNECTION TYPE: FNPT
- 5. FITTING SCHEDULE/CLASS: Class 300
- 6. PIPE FITTING MATERIAL: Galvanized Malleable Iron
- 7. STANDARDS: ASTM A-197, ASTM A47, ASME B16.3 and B16.4, UL Listed, FM Approved

|                                                                                                                                                     |                                                                                                                                                                                                                                                                                                                                                                                                                                                                  |                                                                                                                                                                                                                    | COMPONENT | Galvanized Pipe Fitting |                         |        |
|-----------------------------------------------------------------------------------------------------------------------------------------------------|------------------------------------------------------------------------------------------------------------------------------------------------------------------------------------------------------------------------------------------------------------------------------------------------------------------------------------------------------------------------------------------------------------------------------------------------------------------|--------------------------------------------------------------------------------------------------------------------------------------------------------------------------------------------------------------------|-----------|-------------------------|-------------------------|--------|
| <b>GRAINGER</b><br>100 Grainger Parkway, Lake Forest, Illinois 60045-5201<br>1-(800) GRAINGER, 1-(800) 472-4643, (847) 535-1000<br>www.grainger.com | This file and any associated information and specifications<br>are provided for reference and evaluation purposes only,<br>and is subject to change without notice. Grainger makes<br>no representations, warranties or guarantees as to the<br>appropriateness, accuracy, completeness, or suitability<br>for any purpose, of the file, information or specifications.<br>You are solely responsible for the use of the file,<br>information or specifications. | This drawing is the property of<br>GRAINGER. It contains confidential,<br>proprietary information that is<br>GRAINGER property. Do not disclose<br>to or duplicate for others except<br>as authorized by GRAINGER. |           | 1LBN7                   |                         | UNIT   |
|                                                                                                                                                     |                                                                                                                                                                                                                                                                                                                                                                                                                                                                  |                                                                                                                                                                                                                    |           |                         |                         | INCH   |
|                                                                                                                                                     |                                                                                                                                                                                                                                                                                                                                                                                                                                                                  |                                                                                                                                                                                                                    |           |                         |                         | SHEET  |
|                                                                                                                                                     |                                                                                                                                                                                                                                                                                                                                                                                                                                                                  | SCALE                                                                                                                                                                                                              | 1.96      | Coupling,Gal            | v Malleable Iron,1/4 In | 1 of 1 |