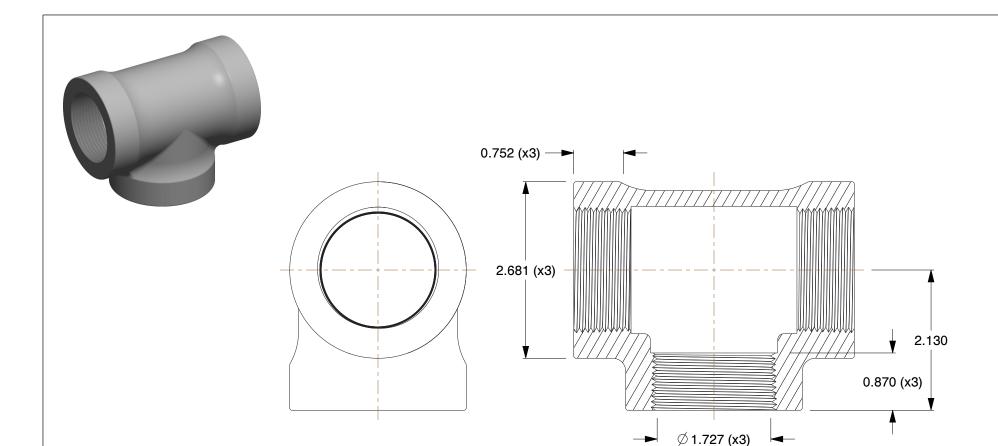

## NOTES:

- 1. ITEM: Tee
- 2. PIPE SIZE PIPE FITTING: 1-1/2"3. FITTING CONNECTION TYPE: FNPT4. FITTING SCHEDULE/CLASS: Class 300
- 5. MAX. PRESSURE: 1500 psi @ 150°F WOG
- 6. PIPE FITTING MATERIAL: Galvanized Malleable Iron
- 7. STANDARDS: ASTM A-197, ASTM A47, ASME B16.3 and B16.4, UL Listed, FM Approved