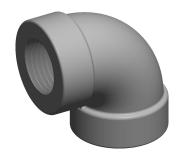

## **NOTES:**

1. ITEM: Elbow, 90°

2. PIPE SIZE - PIPE FITTING: 1/2"3. FITTING CONNECTION TYPE: FNPT4. FITTING SCHEDULE/CLASS: Class 300

5. MAX. PRESSURE: 2000 psi @ 150°F WOG

6. PIPE FITTING MATERIAL: Galvanized Malleable Iron