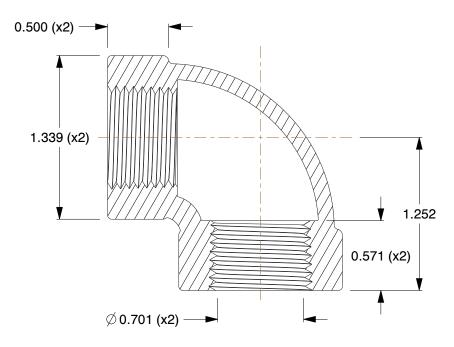

## **NOTES:**

1. ITEM: Elbow, 90°

2. PIPE SIZE - PIPE FITTING: 1/2"3. FITTING CONNECTION TYPE: FNPT4. FITTING SCHEDULE/CLASS: Class 300

5. MAX. PRESSURE: 2000 psi @ 150°F WOG

6. PIPE FITTING MATERIAL: Galvanized Malleable Iron

7. STANDARDS: ASTM A-197, ASTM A47, ASME B16.3 and B16.4, UL Listed, FM Approved

100 Grainger Parkway, Lake Forest, Illinois 60045-5201 1-(800) GRAINGER, 1-(800) 472-4643, (847) 535-1000 www.grainger.com This file and any associated information and specifications are provided for reference and evaluation purposes only, and is subject to change without notice. Grainger makes no representations, warranties or guarantees as to the appropriateness, accuracy, completeness, or suitability for any purpose, of the file, information or specifications. You are solely responsible for the use of the file, information or specifications.