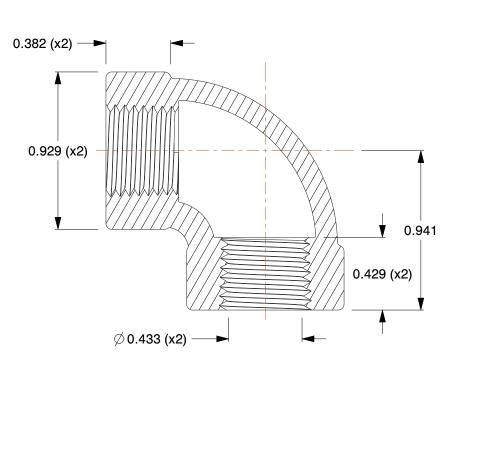

## NOTES:

- 1. ITEM: Elbow, 90°
- 2. PIPE SIZE PIPE FITTING: 1/4"
- 3. FITTING CONNECTION TYPE: FNPT
- 4. FITTING SCHEDULE/CLASS: Class 300
- 5. MAX. PRESSURE: 2000 psi @ 150°F WOG
- 6. PIPE FITTING MATERIAL: Galvanized Malleable Iron
- 7. STANDARDS: ASTM A-197, ASTM A47, ASME B16.3 and B16.4, UL Listed, FM Approved