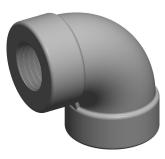

## NOTES:

- 1. ITEM: Elbow, 90°
- 2. PIPE SIZE PIPE FITTING: 1/4"
- 3. FITTING CONNECTION TYPE: FNPT
- 4. FITTING SCHEDULE/CLASS: Class 300
- 5. MAX. PRESSURE: 2000 psi @ 150°F WOG
- 6. PIPE FITTING MATERIAL: Galvanized Malleable Iron
- 7. STANDARDS: ASTM A-197, ASTM A47, ASME B16.3 and B16.4, UL Listed, FM Approved