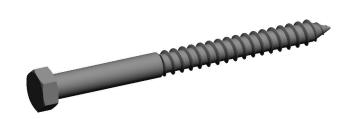

## COMPONENT Hex Head Lag Screws

1LB98

Hex Lag Screw, 3/8x4 1/2 In L, PK50

SHEET 1 of 1

UNIT

INCH