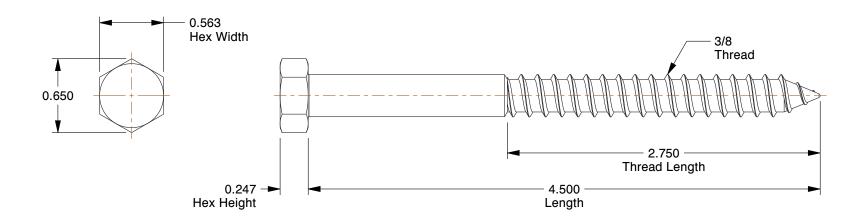

## NOTES:

1. Material : Low Carbon Steel

2. Finish: Zinc Plated

3. Thread Style : Partially Threaded 4. Meets/Exceeds : ASME B18.2.1

100 Grainger Parkway, Lake Forest, Illinois 60045-5201 1-(800) GRAINGER, 1-(800) 472-4643, (847) 535-1000 www.grainger.com This file and any associated information and specifications are provided for reference and evaluation purposes only, and is subject to change without notice. Grainger makes no representations, warranties or guarantees as to the appropriateness, accuracy, completeness, or suitability for any purpose, of the file, information or specifications. You are solely responsible for the use of the file, information or specifications.

## COMPONENT Hex Head Lag Screws

1LB98

Hex Lag Screw, 3/8x4 1/2 In L, PK50

SHEET 1 of 1

UNIT

INCH