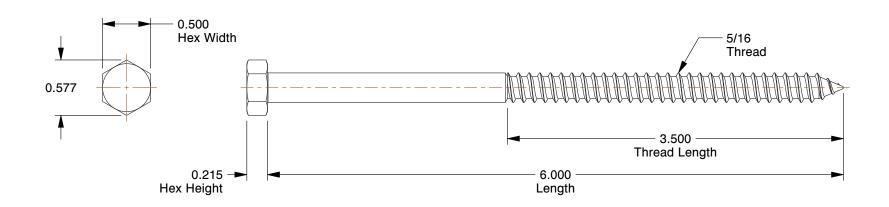

## NOTES:

1. Material : Low Carbon Steel

2. Finish: Zinc Plated

3. Thread Style : Partially Threaded 4. Meets/Exceeds : ASME B18.2.1

100 Grainger Parkway, Lake Forest, Illinois 60045-5201 1-(800) GRAINGER, 1-(800) 472-4643, (847) 535-1000 www.grainger.com This file and any associated information and specifications are provided for reference and evaluation purposes only, and is subject to change without notice. Grainger makes no representations, warranties or guarantees as to the appropriateness, accuracy, completeness, or suitability for any purpose, of the file, information or specifications.

## COMPONENT He:

Hex Head Lag Screws

1LB88

Hex Lag Screw, Zinc, 5/16x6 L, PK50

INCH

1 of 1

UNIT