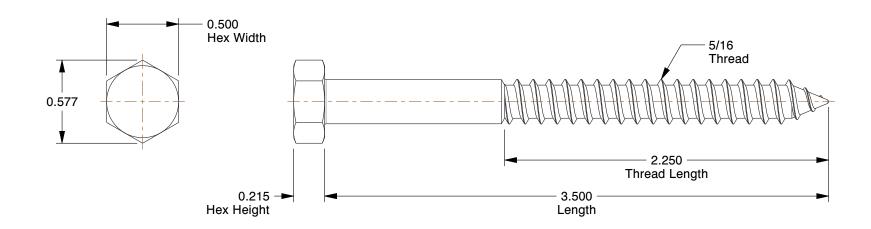

## NOTES:

1. Material : Low Carbon Steel

2. Finish: Zinc Plated

3. Thread Style: Partially Threaded 4. Meets/Exceeds: ASME B18.2.1

100 Grainger Parkway, Lake Forest, Illinois 60045-5201 1-(800) GRAINGER, 1-(800) 472-4643, (847) 535-1000 www.grainger.com This file and any associated information and specifications are provided for reference and evaluation purposes only, and is subject to change without notice. Grainger makes no representations, warranties or guarantees as to the appropriateness, accuracy, completeness, or suitability for any purpose, of the file, information or specifications.

1.50

SCALE

1LB85

COMPONENT

Hex Lag Screw, 5/16x3 1/2 L, PK50

UNIT INCH SHEET

1 of 1

Hex Head Lag Screws