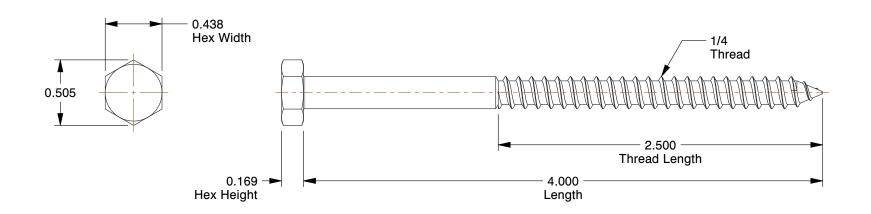

## **NOTES:**

1. Material : Low Carbon Steel

2. Finish: Zinc Plated

3. Thread Style : Partially Threaded 4. Meets/Exceeds : ASME B18.2.1

100 Grainger Parkway, Lake Forest, Illinois 60045-5201 1-(800) GRAINGER, 1-(800) 472-4643, (847) 535-1000 www.grainger.com This file and any associated information and specifications are provided for reference and evaluation purposes only, and is subject to change without notice. Grainger makes no representations, warranties or guarantees as to the appropriateness, accuracy, completeness, or suitability for any purpose, of the file, information or specifications.

**SCALE** 

1.35

COMPONENT

Hex Head Lag Screws

1LB75

Hex Lag Screw, Zinc, 1/4x4 L, PK100

INCH SHEET

UNIT