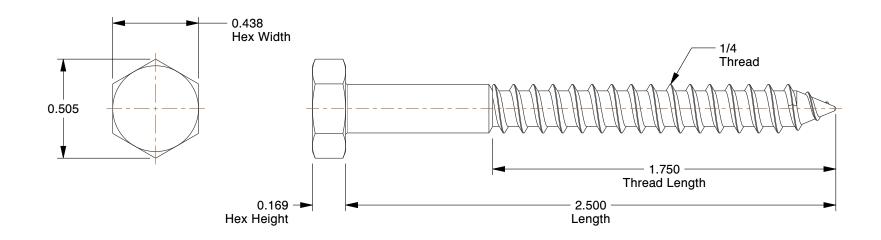

## **NOTES:**

1. Material : Low Carbon Steel

2. Finish: Zinc Plated

3. Thread Style : Partially Threaded 4. Meets/Exceeds : ASME B18.2.1

100 Grainger Parkway, Lake Forest, Illinois 60045-5201 1-(800) GRAINGER, 1-(800) 472-4643, (847) 535-1000 www.grainger.com This file and any associated information and specifications are provided for reference and evaluation purposes only, and is subject to change without notice. Grainger makes no representations, warranties or guarantees as to the appropriateness, accuracy, completeness, or suitability for any purpose, of the file, information or specifications.

SCALE

2.04

COMPONENT

Hex Head Lag Screws

1LB72

Hex Lag Screw, 1/4x2 1/2 L, PK100

INCH

UNIT