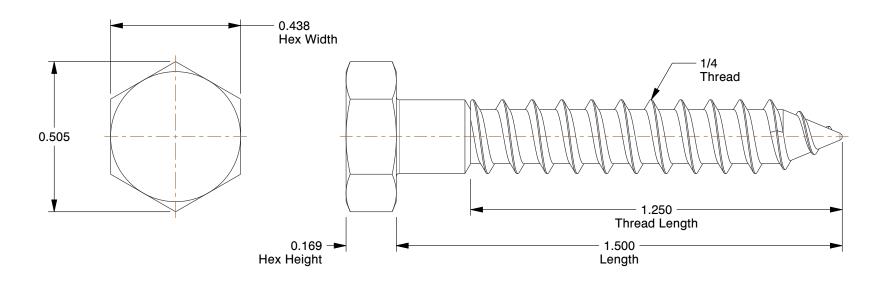

## NOTES:

1. Material : Low Carbon Steel

2. Finish: Zinc Plated

3. Thread Style : Partially Threaded 4. Meets/Exceeds : ASME B18.2.1

100 Grainger Parkway, Lake Forest, Illinois 60045-5201 1-(800) GRAINGER, 1-(800) 472-4643, (847) 535-1000 www.grainger.com This file and any associated information and specifications are provided for reference and evaluation purposes only, and is subject to change without notice. Grainger makes no representations, warranties or guarantees as to the appropriateness, accuracy, completeness, or suitability for any purpose, of the file, information or specifications. You are solely responsible for the use of the file, information or specifications.

3.10

1LB69

COMPONENT

Hex Lag Screw, 1/4x1 1/2 L, PK100

Hex Head Lag Screws

UNIT

INCH
SHEET

1 of 1