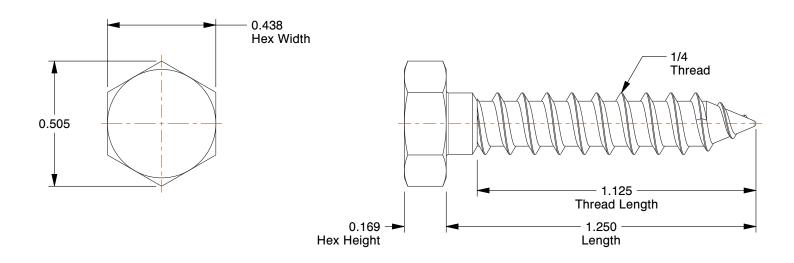

## NOTES:

1. Material : Low Carbon Steel

2. Finish: Zinc Plated

3. Thread Style : Partially Threaded 4. Meets/Exceeds : ASME B18.2.1

100 Grainger Parkway, Lake Forest, Illinois 60045-5201 1-(800) GRAINGER, 1-(800) 472-4643, (847) 535-1000 www.grainger.com This file and any associated information and specifications are provided for reference and evaluation purposes only, and is subject to change without notice. Grainger makes no representations, warranties or guarantees as to the appropriateness, accuracy, completeness, or suitability for any purpose, of the file, information or specifications. You are solely responsible for the use of the file, information or specifications.

2.58

COMPONENT

1LB68

Hex Lag Screw, 1/4x1 1/4 L, PK100

INCH
SHEET

1 of 1

Hex Head Lag Screws