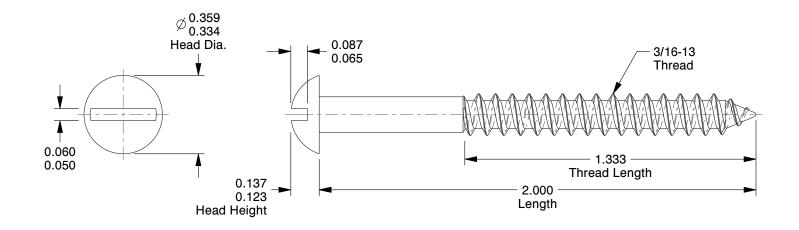

## **NOTES:**

SCREW SIZE: #10
HEAD TYPE: Round
DRIVE TYPE: Slotted
MATERIAL: Carbon Steel
FINISH: Zinc Plated

100 Grainger Parkway, Lake Forest, Illinois 60045-5201 1-(800) GRAINGER, 1-(800) 472-4643, (847) 535-1000 www.grainger.com This file and any associated information and specifications are provided for reference and evaluation purposes only, and is subject to change without notice. Grainger makes no representations, warranties or guarantees as to the appropriateness, accuracy, completeness, or suitability for any purpose, of the file, information or specifications. You are solely responsible for the use of the file, information or specifications.

## COMPONENT Wood Screw

1LB26

Wood Screw, Round, #10x2L, Zinc, PK100

INCH SHEET

UNIT

1 of 1