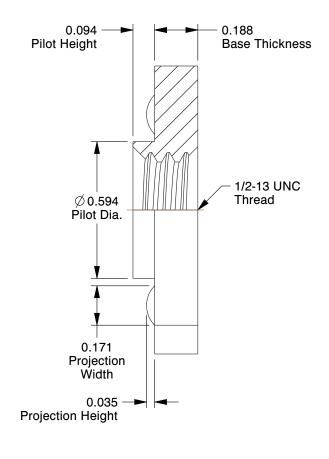

## NOTES:

1. NUT STYLE: Tab Base Weld Nut with Projections

2. MATERIAL: Steel

3. FINISH: Plain

4. FASTENER THREAD TYPE: UNC (Coarse)

100 Grainger Parkway, Lake Forest, Illinois 60045-5201 1-(800) GRAINGER, 1-(800) 472-4643, (847) 535-1000 www.grainger.com