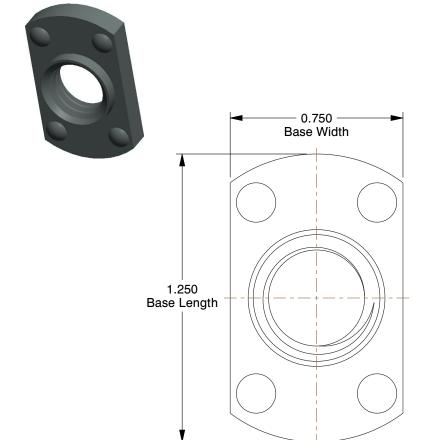

## NOTES:

1. NUT STYLE: Tab Base Weld Nut with Projections

2. MATERIAL: Steel

3. FINISH: Plain

4. FASTENER THREAD TYPE: UNC (Coarse)

100 Grainger Parkway, Lake Forest, Illinois 60045-5201 1-(800) GRAINGER, 1-(800) 472-4643, (847) 535-1000 www.grainger.com