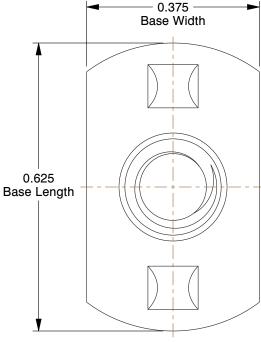

## NOTES:

1. NUT STYLE: Tab Base Weld Nut with Projections

2. MATERIAL: Steel 3. FINISH: Plain

4. FASTENER THREAD TYPE: UNC (Coarse)

100 Grainger Parkway, Lake Forest, Illinois 60045-5201 1-(800) GRAINGER, 1-(800) 472-4643, (847) 535-1000 www.grainger.com