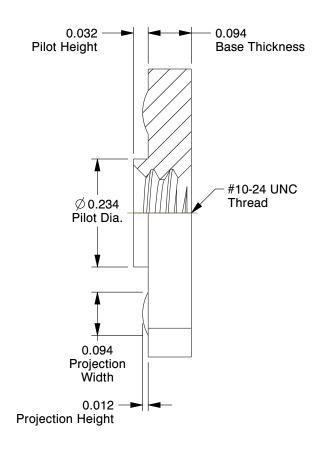

## NOTES:

1. NUT STYLE: Tab Base Weld Nut with Projections

2. MATERIAL: Steel 3. FINISH: Plain

4. FASTENER THREAD TYPE: UNC (Coarse)

100 Grainger Parkway, Lake Forest, Illinois 60045-5201 1-(800) GRAINGER, 1-(800) 472-4643, (847) 535-1000 www.grainger.com