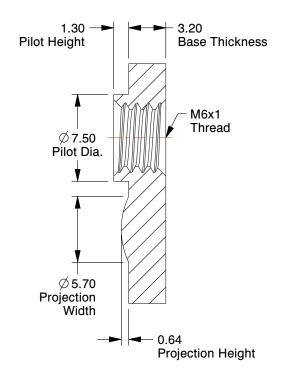

## NOTES:

1. NUT STYLE: Tab Base Weld Nut with Projections

2. MATERIAL: Steel

3. FINISH: Plain

4. FASTENER THREAD TYPE: UNC (Coarse)

100 Grainger Parkway, Lake Forest, Illinois 60045-5201 1-(800) GRAINGER, 1-(800) 472-4643, (847) 535-1000 www.grainger.com