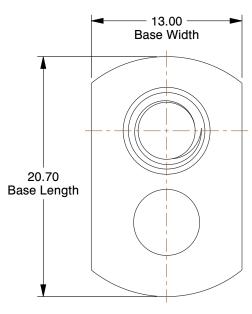

## NOTES:

1. NUT STYLE: Tab Base Weld Nut with Projections

2. MATERIAL: Steel

3. FINISH: Plain

4. FASTENER THREAD TYPE: UNC (Coarse)

100 Grainger Parkway, Lake Forest, Illinois 60045-5201 1-(800) GRAINGER, 1-(800) 472-4643, (847) 535-1000 www.grainger.com