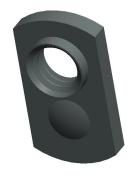

## NOTES:

1. NUT STYLE: Tab Base Weld Nut with Projections

2. MATERIAL: Steel

3. FINISH: Plain

4. FASTENER THREAD TYPE: UNC (Coarse)

100 Grainger Parkway, Lake Forest, Illinois 60045-5201 1-(800) GRAINGER, 1-(800) 472-4643, (847) 535-1000 www.grainger.com This file and any associated information and specifications are provided for reference and evaluation purposes only, and is subject to change without notice. Grainger makes no representations, warranties or guarantees as to the appropriateness, accuracy, completeness, or suitability for any purpose, of the file, information or specifications. You are solely responsible for the use of the file, information or specifications.