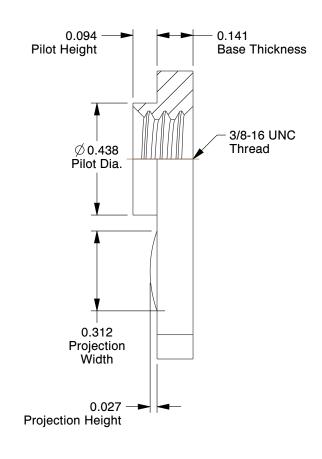

## NOTES:

1. NUT STYLE: Tab Base Weld Nut with Projections

2. MATERIAL: Steel

3. FINISH: Plain

4. FASTENER THREAD TYPE: UNC (Coarse)

100 Grainger Parkway, Lake Forest, Illinois 60045-5201 1-(800) GRAINGER, 1-(800) 472-4643, (847) 535-1000 www.grainger.com This file and any associated information and specifications are provided for reference and evaluation purposes only, and is subject to change without notice. Grainger makes no representations, warranties or guarantees as to the appropriateness, accuracy, completeness, or suitability for any purpose, of the file, information or specifications. You are solely responsible for the use of the file, information or specifications.