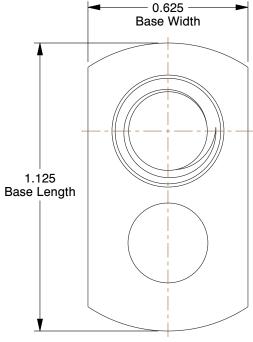

## NOTES:

1. NUT STYLE: Tab Base Weld Nut with Projections

2. MATERIAL: Steel

3. FINISH: Plain

4. FASTENER THREAD TYPE: UNC (Coarse)

100 Grainger Parkway, Lake Forest, Illinois 60045-5201 1-(800) GRAINGER, 1-(800) 472-4643, (847) 535-1000 www.grainger.com This file and any associated information and specifications are provided for reference and evaluation purposes only, and is subject to change without notice. Grainger makes no representations, warranties or guarantees as to the appropriateness, accuracy, completeness, or suitability for any purpose, of the file, information or specifications. You are solely responsible for the use of the file, information or specifications.