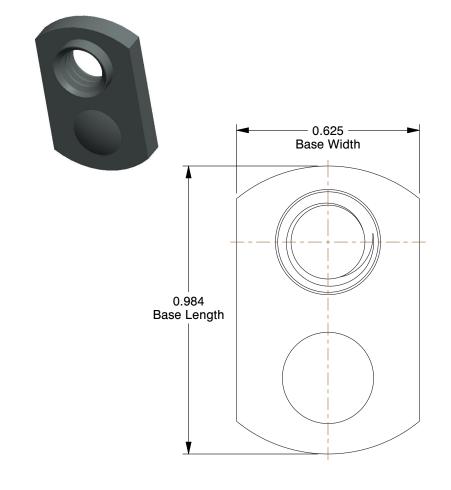

COMPONENT

## NOTES:

1. NUT STYLE: Tab Base Weld Nut with Projections

2. MATERIAL: Steel

3. FINISH: Plain

4. FASTENER THREAD TYPE: UNC (Coarse)

100 Grainger Parkway, Lake Forest, Illinois 60045-5201 1-(800) GRAINGER, 1-(800) 472-4643, (847) 535-1000 www.grainger.com

Weld Nut