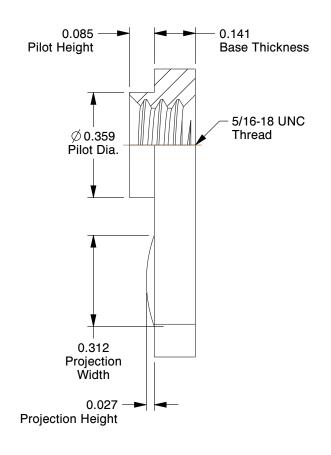

COMPONENT

## NOTES:

1. NUT STYLE: Tab Base Weld Nut with Projections

2. MATERIAL: Steel

3. FINISH: Plain

4. FASTENER THREAD TYPE: UNC (Coarse)

100 Grainger Parkway, Lake Forest, Illinois 60045-5201 1-(800) GRAINGER, 1-(800) 472-4643, (847) 535-1000 www.grainger.com

Weld Nut