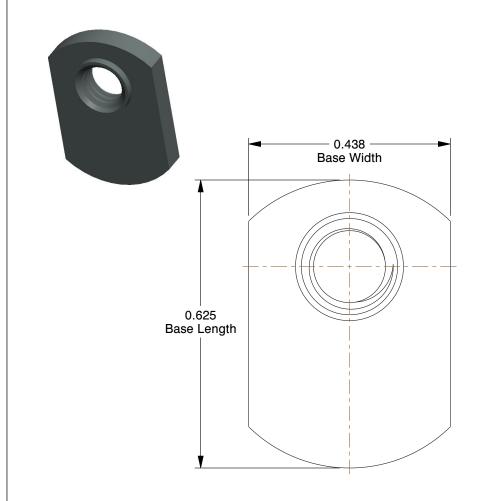

## NOTES:

1. NUT STYLE: Tab Base Weld Nut with Offset Hole

2. MATERIAL : Steel

3. FINISH: Plain

4. FASTENER THREAD TYPE: UNF (Fine)

100 Grainger Parkway, Lake Forest, Illinois 60045-5201 1-(800) GRAINGER, 1-(800) 472-4643, (847) 535-1000 www.grainger.com This file and any associated information and specifications are provided for reference and evaluation purposes only, and is subject to change without notice. Grainger makes no representations, warranties or guarantees as to the appropriateness, accuracy, completeness, or suitability for any purpose, of the file, information or specifications. You are solely responsible for the use of the file, information or specifications.

## 1LAF8 Weld Nut, #10-32, Tab Base, ST, Plain, PK50

| Weld Nut   |        |  |
|------------|--------|--|
|            | UNIT   |  |
|            | INCH   |  |
|            | SHEET  |  |
| lain, PK50 | 1 of 1 |  |