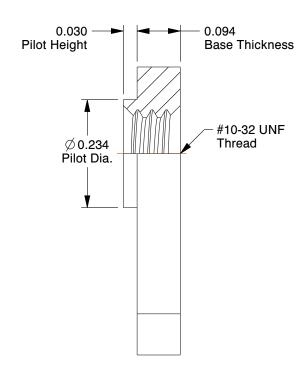

## NOTES:

1. NUT STYLE: Tab Base Weld Nut with Offset Hole

2. MATERIAL : Steel

3. FINISH: Plain

4. FASTENER THREAD TYPE: UNF (Fine)

100 Grainger Parkway, Lake Forest, Illinois 60045-5201 1-(800) GRAINGER, 1-(800) 472-4643, (847) 535-1000 www.grainger.com This file and any associated information and specifications are provided for reference and evaluation purposes only, and is subject to change without notice. Grainger makes no representations, warranties or guarantees as to the appropriateness, accuracy, completeness, or suitability for any purpose, of the file, information or specifications. You are solely responsible for the use of the file, information or specifications.

## 1LAF8 Weld Nut, #10-32, Tab Base, ST, Plain, PK50

| Weld Nut   |        |  |
|------------|--------|--|
|            | UNIT   |  |
|            | INCH   |  |
|            | SHEET  |  |
| lain, PK50 | 1 of 1 |  |