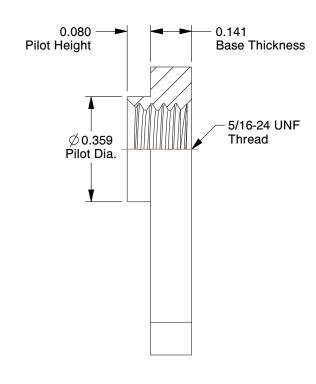

## NOTES:

1. NUT STYLE: Tab Base Weld Nut with Offset Hole

2. MATERIAL : Stainless Steel

3. FINISH: Plain

4. FASTENER THREAD TYPE: UNF (Fine)

100 Grainger Parkway, Lake Forest, Illinois 60045-5201 1-(800) GRAINGER, 1-(800) 472-4643, (847) 535-1000 www.grainger.com

COMPONENT

Weld Nut, 5/10

|                                  | UNIT        |
|----------------------------------|-------------|
| 1LAF2                            | INCH        |
| 16-24, Tab Base, SS, Plain, PK10 | SHEET       |
|                                  | PK10 1 of 1 |