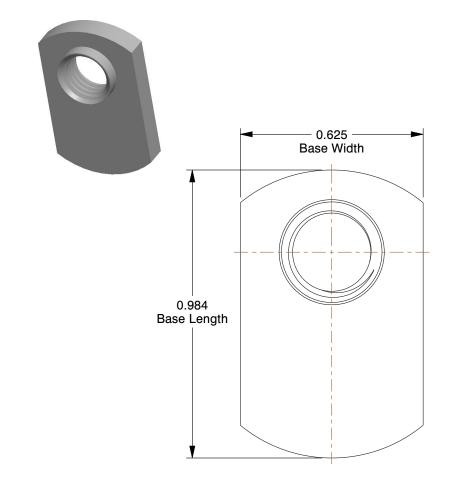

## NOTES:

1. NUT STYLE: Tab Base Weld Nut with Offset Hole

2. MATERIAL : Stainless Steel

3. FINISH: Plain

4. FASTENER THREAD TYPE: UNF (Fine)

100 Grainger Parkway, Lake Forest, Illinois 60045-5201 1-(800) GRAINGER, 1-(800) 472-4643, (847) 535-1000 www.grainger.com

COMPONENT

Weld Nut, 5/10

|                                  | UNIT        |
|----------------------------------|-------------|
| 1LAF2                            | INCH        |
| 16-24, Tab Base, SS, Plain, PK10 | SHEET       |
|                                  | PK10 1 of 1 |