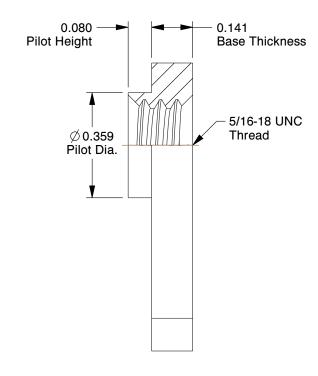

## NOTES:

1. NUT STYLE: Tab Base Weld Nut with Offset Hole

2. MATERIAL : Stainless Steel

3. FINISH: Plain

4. FASTENER THREAD TYPE: UNC (Coarse)

100 Grainger Parkway, Lake Forest, Illinois 60045-5201 1-(800) GRAINGER, 1-(800) 472-4643, (847) 535-1000 www.grainger.com This file and any associated information and specifications are provided for reference and evaluation purposes only, and is subject to change without notice. Grainger makes no representations, warranties or guarantees as to the appropriateness, accuracy, completeness, or suitability for any purpose, of the file, information or specifications. You are solely responsible for the use of the file, information or specifications.

## 1LAF1 Weld Nut, 5/16-18, Tab Base, SS, Plain, PK

COMPONENT

|     | UNIT   |
|-----|--------|
|     | INCH   |
|     | SHEET  |
| (10 | 1 of 1 |

Weld Nut