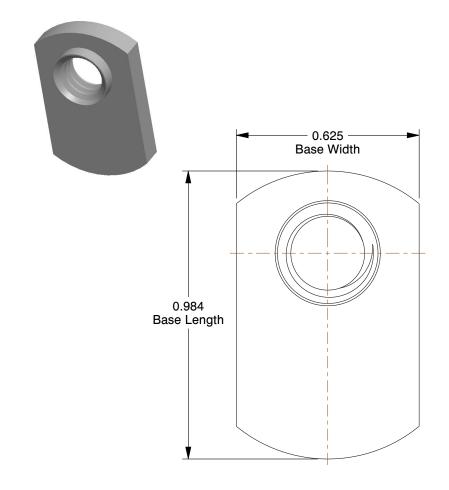

## NOTES:

1. NUT STYLE: Tab Base Weld Nut with Offset Hole

2. MATERIAL : Stainless Steel

3. FINISH: Plain

4. FASTENER THREAD TYPE: UNC (Coarse)

100 Grainger Parkway, Lake Forest, Illinois 60045-5201 1-(800) GRAINGER, 1-(800) 472-4643, (847) 535-1000 www.grainger.com This file and any associated information and specifications are provided for reference and evaluation purposes only, and is subject to change without notice. Grainger makes no representations, warranties or guarantees as to the appropriateness, accuracy, completeness, or suitability for any purpose, of the file, information or specifications. You are solely responsible for the use of the file, information or specifications.

## 1LAF1 Weld Nut, 5/16-18, Tab Base, SS, Plain, PK

COMPONENT

|     | UNIT   |
|-----|--------|
|     | INCH   |
|     | SHEET  |
| (10 | 1 of 1 |

Weld Nut